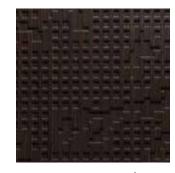

## LINEN

**Board Size** : 3050 X 1220 / 2440 X 1220 **Thickness** : HDMR - 4mm | Plywood - 6mm

Surface : Raw, UnlacqueredCoreboard : HDMR / Plywood

Embossment : One-sidedDirection : Vertical

Cinnamon Koto Rift

Frozen Grey

Natural Smoked Larch

Natural Walnut

Rose Wood