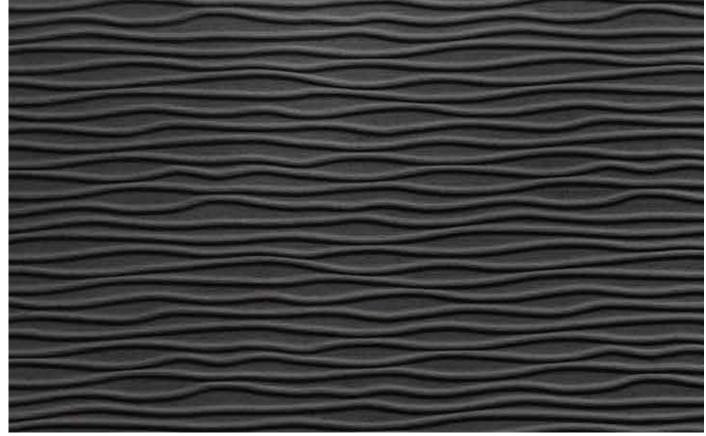

Waves

### WAVES

**Board Size** : 3050 X 1220 / 2440 X 1220

Thickness : HDMR – 18mm | Plywood – 18mm

Surface : Raw, Unlacquered Coreboard : HDMR / Plywood

French Oak