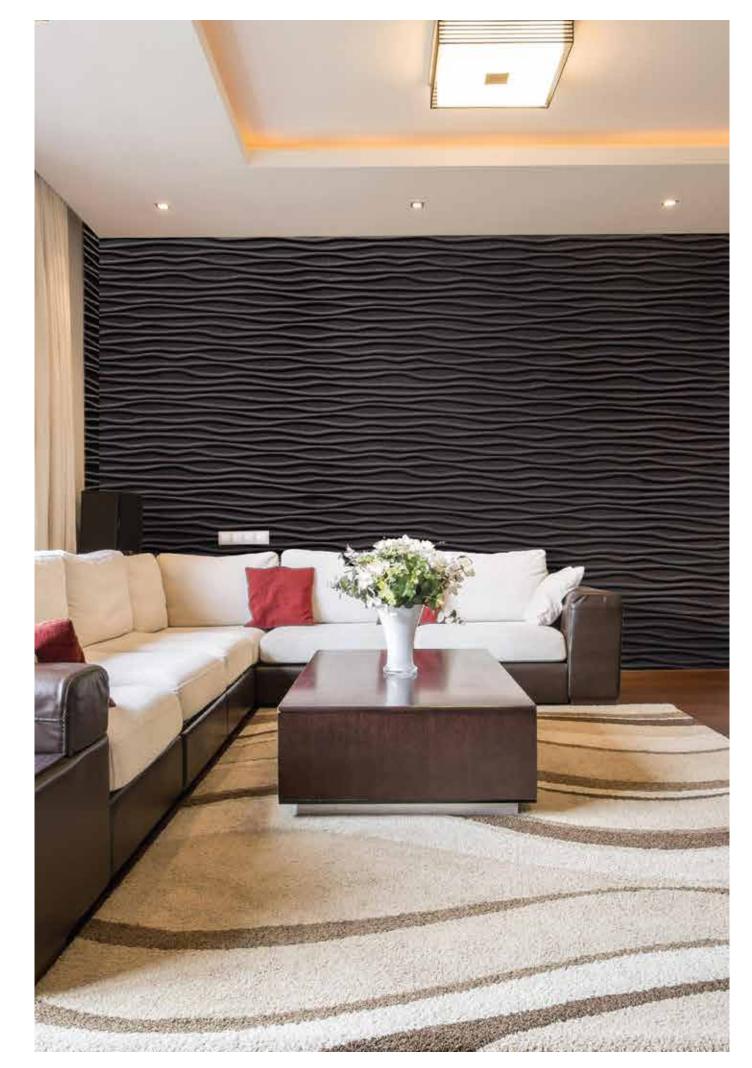

Waves

### WAVES

**Board Size** : 3050 X 1220 / 2440 X 1220

Thickness : HDMR – 18mm | Plywood – 18mm

Surface : Raw, Unlacquered Coreboard : HDMR / Plywood

French Oak