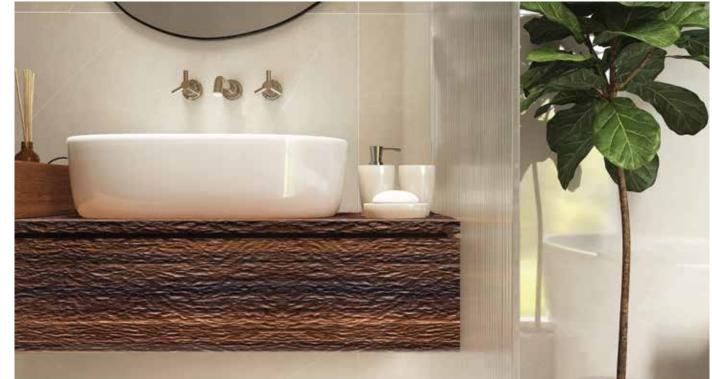

UnlacqueredCoreboard : HDMR / Plywood

Embossment : One-sidedDirection : Vertical















Natural Smoked Larch Natura

Natural Teak Natural Walnut

Smoked Spessart Oak



Natural Teak





## EARTH WOOD

**Board Size** : 3050 X 1220 / 2440 X 1220

Thickness : HDMR – 18mm | Plywood – 18mm

Surface : Raw, Unlacquered Coreboard : HDMR / Plywood















Smoked Spessart Oak

Natural Teak

Natural Walnut

Natural Smoked Larch



**Smoked Spessart Oak** 



## SLEEK BARK

**Board Size** : 3050 X 1220 / 2440 X 1220

Thickness : HDMR – 18mm | Plywood – 18mm

Surface : Raw, Unlacquered
Coreboard : HDMR / Plywood

Embossment : One-sidedDirection : Vertical















Natural Teak

Natural Walnut

Natural Smoked Larch

Smoked Spressart

White Spressart Oak



Natural Smoked Larch





### RIBBED

**Board Size** : 3050 X 1220 / 2440 X 1220

Thickness : HDMR – 18mm | Plywood – 18mm

Surface : Raw, UnlacqueredCoreboard : HDMR / Plywood

Embossment : One-sidedDirection : Vertical





Smoked Spessart Oak





### WAVES

**Board Size** : 3050 X 1220 / 2440 X 1220

Thickness : HDMR – 18mm | Plywood – 18mm

Surface : Raw, Unlacquered Coreboard : HDMR / Plywood





French Oak





#### **OUR EXTENSIVE RANGE OF PRODUCTS**

#### NATURAL VENEERS



NATURAL DYED VENEERS



#### **BESPOKE COLLEZIONE**



MILLED & FLUTED SOLID WOOD PANELS



#### RILEVO LEGNO COLLEZIONE

#### HANDCRAFTED MARQUETRY









# Deluxe Veneers

#### **EXPERIENCE CENTRE**

Deluxe Veneers
Opp. Shah & Nahar Ind Estate
Behind Furniturewalla Showroom
Off. Dr. E. Moses Road, Worli, Mumbai 400018, India
T: +