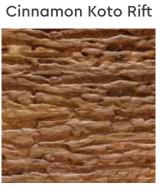

## LINEN

**Board Size** : 3050 X 1220 / 2440 X 1220 **Thickness** : HDMR - 4mm | Plywood - 6mm

Surface : Raw, UnlacqueredCoreboard : HDMR / Plywood

Embossment : One-sidedDirection : Vertical

Cinnamon Koto Rift

## BARK

**Board Size** : 3050 X 1220 / 2440 X 1220 : HDMR - 4mm | Plywood - 6mm Thickness

: Raw, Unlacquered Surface : HDMR / Plywood Coreboard

**Embossment** : One-sided : Vertical Direction

Cinnamon Koto Rift