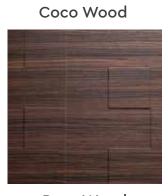

Veneers to new heights. With a solid business education from London, Devv joined the family business in 2022 and now heads the exports division, steering the company's global expansion. Focused on bringing fresh ideas and a modern approach to the luxury veneer market, Devv is dedicated to shaping the future of Deluxe Veneers.





Waves

## LINEN

**Board Size** : 3050 X 1220 / 2440 X 1220 **Thickness** : HDMR - 4mm | Plywood - 6mm

Surface : Raw, UnlacqueredCoreboard : HDMR / Plywood

Embossment : One-sidedDirection : Vertical









Cinnamon Koto Rift





Frozen Grey

Natural Smoked Larch

Natural Walnut

Rose Wood







## CUBOID

**Board Size** : 3050 X 1220 / 2440 X 1220 **Thickness** : HDMR - 4mm | Plywood - 6mm

Surface : Raw, UnlacqueredCoreboard : HDMR / Plywood















French Oak

Natural Smoked Larch

Natural Walnut

Rose Wood



Frozen Grey



## HUSK

**Board Size** : 3050 X 1220 / 2440 X 1220 **Thickness** : HDMR - 4mm | Plywood - 6mm

Surface : Raw, UnlacqueredCoreboard : HDMR / Plywood





Frozen Grey



## BARK

**Board Size** : 3050 X 1220 / 2440 X 1220 : HDMR - 4mm | Plywood - 6mm Thickness

: Raw, Unlacquered Surface : HDMR / Plywood Coreboard

**Embossment** : One-sided : Vertical Direction









Cinnamon Koto Rift





Rose Wood

Natural Smoked Larch

Natural Walnut

Frozen Grey



Black





## TORRENT

**Board Size** : 3050 X 1220 / 2440 X 1220 **Thickness** : HDMR - 4mm | Plywood - 6mm

Surface : Raw, UnlacqueredCoreboard : HDMR / Plywood

Embossment : One-sidedDirection : Vertical









 $\mathsf{4}$ 

#### WAFFLE

**Board Size**