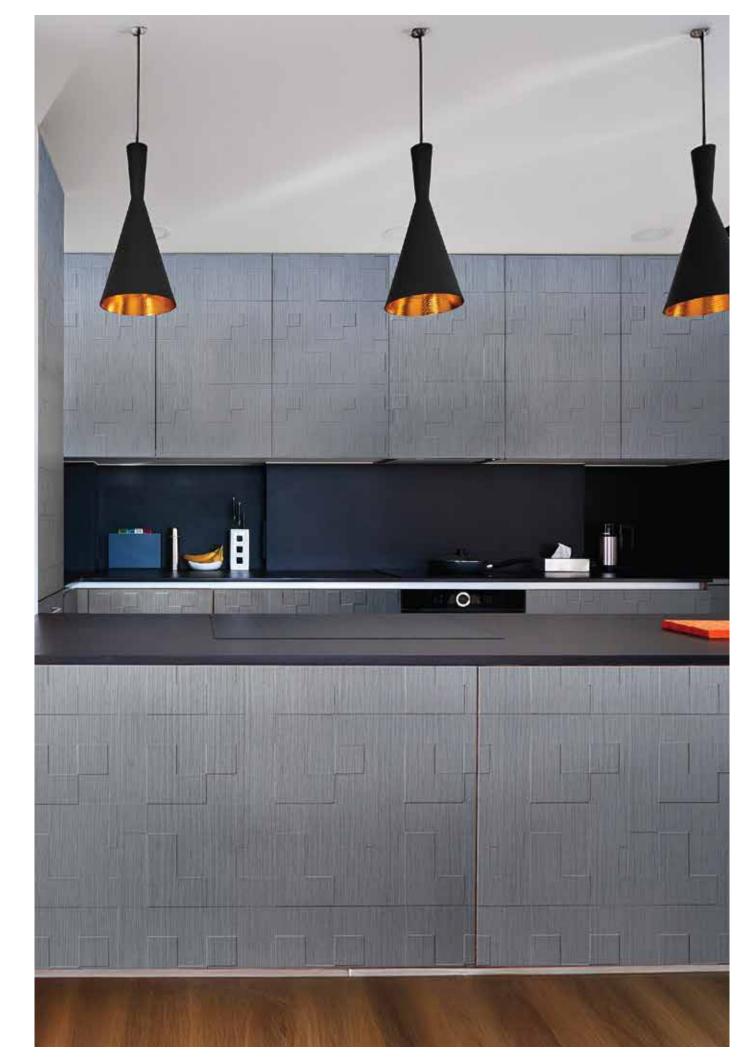

ned the family business in 2022 and now heads the exports division, steering the company's global expansion. Focused on bringing fresh ideas and a modern approach to the luxury veneer market, Devv is dedicated to shaping the future of Deluxe Veneers.





Waves

## LINEN

**Board Size** : 3050 X 1220 / 2440 X 1220 **Thickness** : HDMR - 4mm | Plywood - 6mm

Surface : Raw, UnlacqueredCoreboard : HDMR / Plywood

Embossment : One-sidedDirection : Vertical









Cinnamon Koto Rift





Frozen Grey

Natural Smoked Larch

Natural Walnut

Rose Wood







## CUBOID

**Board Size** : 3050 X 1220 / 2440 X 1220 **Thickness** : HDMR - 4mm | Plywood - 6mm

Surface : Raw, UnlacqueredCoreboard : HDMR / Plywood















French Oak

Natural Smoked Larch

Natural Walnut

Rose Wood



Frozen Grey



## HUSK

**Board Size** : 3050 X 1220 / 2440 X 1220 **Thickness** : HDMR - 4mm | Plywood - 6mm

Surface : Raw, UnlacqueredCoreboard : HDMR / Plywood





Frozen Grey



## BARK

**Board Size** : 3050 X 1220 / 2440 X 1220 : HDMR - 4mm | Plywood - 6mm Thickness

: Raw, Unlacquered Surface : HDMR / Plywood Coreboard

**Embossment** : One-sided : Vertical Direction









Cinnamon Koto Rift





Rose Wood

Natural Smoked Larch

Natural Walnut

Frozen Grey



Black





## TORRENT

**Board Size** : 3050 X 1220 / 2440 X 1220 **Thickness** : HDMR - 4mm | Plywood - 6mm

Surface : Raw, UnlacqueredCoreboard : HDMR / Plywood

Embossment : One-sidedDirection : Vertical









 $\mathsf{4}$ 

#### WAFFLE

**Board Size** : 3050 X 1220 / 2440 X 1220 : HDMR - 4mm | Plywood - 6mm Thickness

Surface :