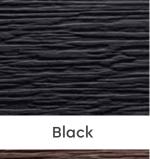

, UnlacqueredCoreboard : HDMR / Plywood

Embossment : One-sidedDirection : Vertical









Cinnamon Koto Rift





Frozen Grey

Natural Smoked Larch

Natural Walnut

Rose Wood







## CUBOID

**Board Size** : 3050 X 1220 / 2440 X 1220 **Thickness** : HDMR - 4mm | Plywood - 6mm

Surface : Raw, UnlacqueredCoreboard : HDMR / Plywood















French Oak

Natural Smoked Larch

Natural Walnut

Rose Wood



Frozen Grey



## HUSK

**Board Size** : 3050 X 1220 / 2440 X 1220 **Thickness** : HDMR - 4mm | Plywood - 6mm

Surface : Raw, UnlacqueredCoreboard : HDMR / Plywood





Frozen Grey



## BARK

**Board Size** : 3050 X 1220 / 2440 X 1220 : HDMR - 4mm | Plywood - 6mm Thickness

: Raw, Unlacquered Surface : HDMR / Plywood Coreboard

**Embossment** : One-sided : Vertical Direction









Cinnamon Koto Rift





Rose Wood

Natural Smoked Larch

Natural Walnut

Frozen Grey



Black





## TORRENT

**Board Size** : 3050 X 1220 / 2440 X 1220 **Thickness** : HDMR - 4mm | Plywood - 6mm

Surface : Raw, UnlacqueredCoreboard : HDMR / Plywood

Embossment : One-sidedDirection : Vertical









 $\mathsf{4}$ 

#### WAFFLE

**Board Size** : 3050 X 1220 / 2440 X 1220 : HDMR - 4mm | Plywood - 6mm Thickness

Surface : Raw, Unlacquered : HDMR / Plywood Coreboard

**Embossment :** One-sided Direction : Vertical









Frozen Grey











Coco Wood



### RIPPLE

**Board Size** : 3050 X 1220 / 2440 X 1220 **Thickness** : HDMR - 4mm | Plywood - 6mm

Surface : Raw, Unlacquered Coreboard : HDMR / Plywood

Embossment : One-sidedDirection : Vertical





Onxy Grey Koto Rift



### BELLA