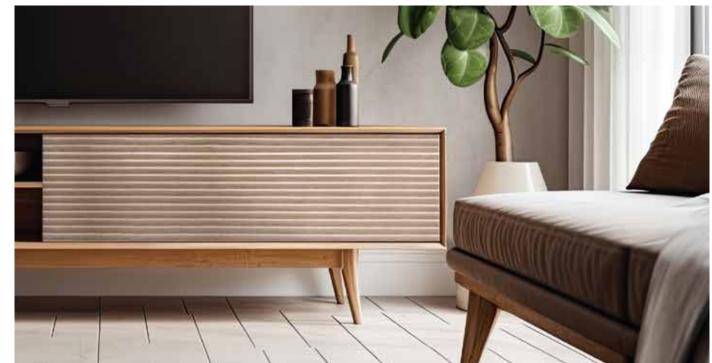

Waves

### WAVES

**Board Size** : 3050 X 1220 / 2440 X 1220

Thickness : HDMR – 18mm | Plywood – 18mm

Surface : Raw, Unlacquered Coreboard : HDMR / Plywood

French Oak