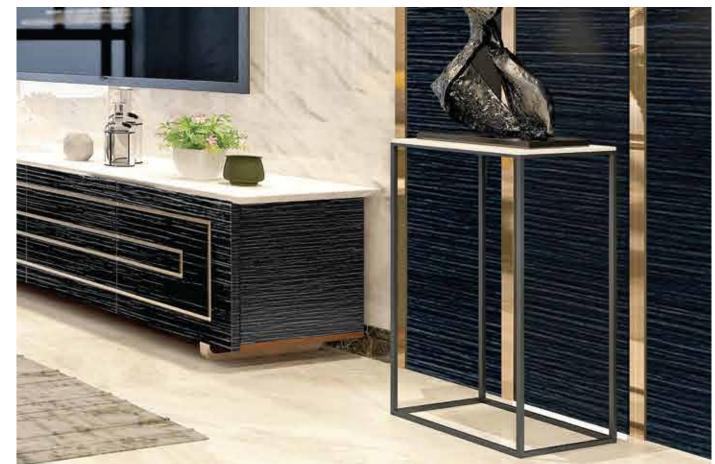

on Koto Rift





Frozen Grey

Natural Smoked Larch

Natural Walnut

Rose Wood







## CUBOID

**Board Size** : 3050 X 1220 / 2440 X 1220 **Thickness** : HDMR - 4mm | Plywood - 6mm

Surface : Raw, UnlacqueredCoreboard : HDMR / Plywood















French Oak

Natural Smoked Larch

Natural Walnut

Rose Wood



Frozen Grey



## HUSK

**Board Size** : 3050 X 1220 / 2440 X 1220 **Thickness** : HDMR - 4mm | Plywood - 6mm

Surface : Raw, UnlacqueredCoreboard : HDMR / Plywood





Frozen Grey



## BARK

**Board Size** : 3050 X 1220 / 2440 X 1220 : HDMR - 4mm | Plywood - 6mm Thickness

: Raw, Unlacquered Surface : HDMR / Plywood Coreboard

**Embossment** : One-sided : Vertical Direction









Cinnamon Koto Rift





Rose Wood

Natural Smoked Larch

Natural Walnut

Frozen Grey



Black





## TORRENT

**Board Size** : 3050 X 1220 / 2440 X 1220 **Thickness** : HDMR - 4mm | Plywood - 6mm

Surface : Raw, UnlacqueredCoreboard : HDMR / Plywood

Embossment : One-sidedDirection : Vertical









 $\mathsf{4}$ 

#### WAFFLE

**Board Size** : 3050 X 1220 / 2440 X 1220 : HDMR - 4mm | Plywood - 6mm Thickness

Surface : Raw, Unlacquered : HDMR / Plywood Coreboard

**Embossment :** One-sided Direction : Vertical









Frozen Grey











Coco Wood



### RIPPLE

**Board Size** : 3050 X 1220 / 2440 X 1220 **Thickness** : HDMR - 4mm | Plywood - 6mm

Surface : Raw, Unlacquered Coreboard : HDMR / Plywood

Embossment : One-sidedDirection : Vertical





Onxy Grey Koto Rift



### BELLA WOOD

**Board Size** : 3050 X 1220 / 2440 X 1220 **Thickness** : HDMR - 8mm | Plywood - 6mm

Surfa