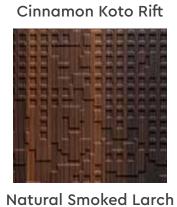

## LINEN

**Board Size** : 3050 X 1220 / 2440 X 1220 **Thickness** : HDMR - 4mm | Plywood - 6mm

Surface : Raw, UnlacqueredCoreboard : HDMR / Plywood

Embossment : One-sidedDirection : Vertical

Cinnamon Koto Rift

## BARK

**Board Size** : 3050 X 1220 / 2440 X 1220 : HDMR - 4mm | Plywood - 6mm Thickness

: Raw, Unlacquered Surface : HDMR / Plywood Coreboard

**Embossment** : One-sided : Vertical Direction

Cinnamon Koto Rift