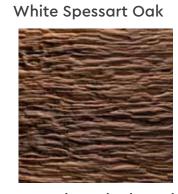

## CHISEL WOOD

**Board Size** : 3050 X 1220 / 2440 X 1220

Thickness : HDMR - 18mm | Plywood - 18mm

Surface : Raw, Unlacquered Coreboard : HDMR / Plywood

Embossment : One-sidedDirection : Vertical

White Spessart Oak