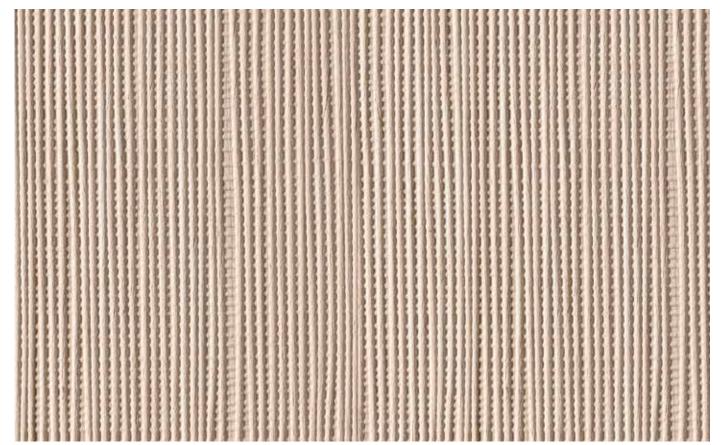

## LINEN

**Board Size** : 3050 X 1220 / 2440 X 1220 **Thickness** : HDMR - 4mm | Plywood - 6mm

Surface : Raw, UnlacqueredCoreboard : HDMR / Plywood

Embossment : One-sidedDirection : Vertical

Cinnamon Koto Rift