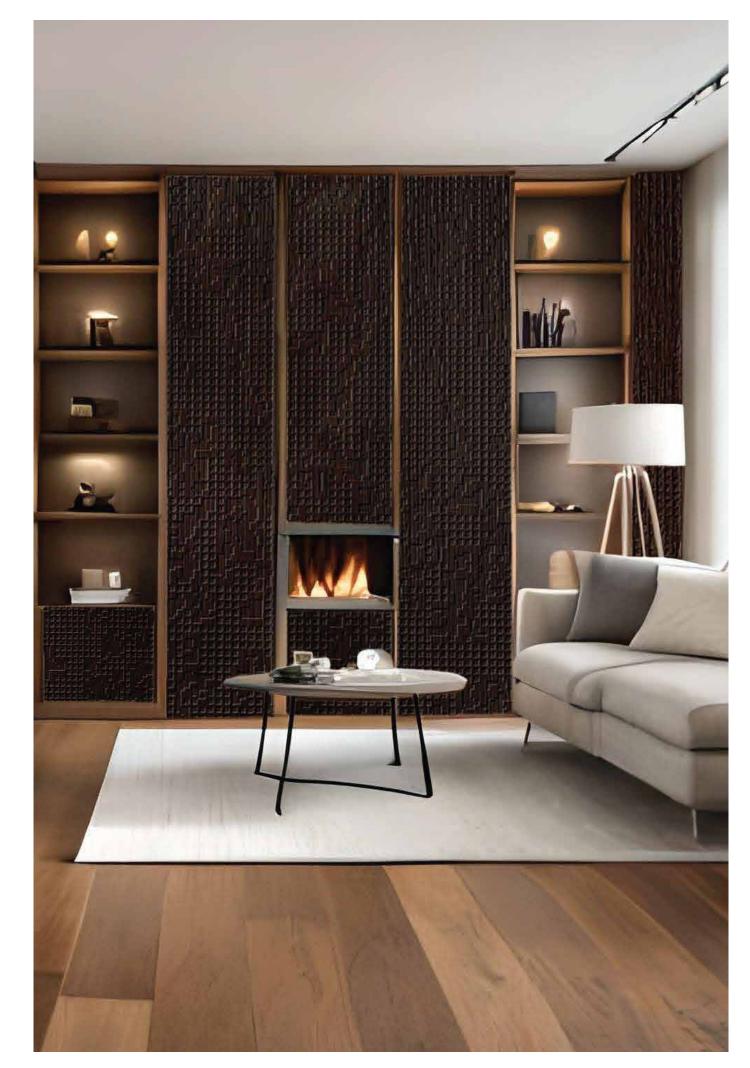

### WAVES

**Board Size** : 3050 X 1220 / 2440 X 1220

Thickness : HDMR – 18mm | Plywood – 18mm

Surface : Raw, Unlacquered Coreboard : HDMR / Plywood

French Oak