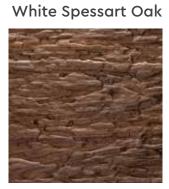

## CHISEL WOOD

**Board Size** : 3050 X 1220 / 2440 X 1220

Thickness : HDMR - 18mm | Plywood - 18mm

Surface : Raw, Unlacquered Coreboard : HDMR / Plywood

Embossment : One-sidedDirection : Vertical

White Spessart Oak