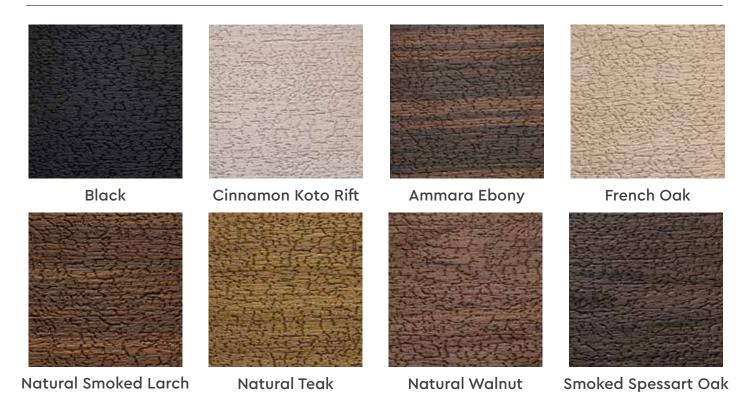

## LINEN

**Board Size** : 3050 X 1220 / 2440 X 1220 **Thickness** : HDMR - 4mm | Plywood - 6mm

Surface : Raw, UnlacqueredCoreboard : HDMR / Plywood

Embossment : One-sidedDirection : Vertical

Cinnamon Koto Rift

Frozen Grey

Natural Smoked Larch

Natural Walnut

Rose Wood

## CUBOID

**Board Size** : 3050 X 1220 / 2440 X 1220 **Thickness** : HDMR - 4mm | Plywood - 6mm

Surface : Raw, UnlacqueredCoreboard : HDMR / Plywood

French Oak

Natural Smoked Larch

Natural Walnut

Rose Wood

Frozen Grey

## BARK

**Board Size** : 3050 X 1220 / 2440 X 1220 : HDMR - 4mm | Plywood - 6mm Thickness

: Raw, Unlacquered Surface : HDMR / Plywood Coreboard

**Embossment** : One-sided : Vertical Direction

Cinnamon Koto Rift

Rose Wood

Natural Smoked Larch

Natural Walnut

Frozen Grey

Black

## CHARRED WOOD

**Board Size** : 3050 X 1220 / 2440 X 1220 **Thickness** : HDMR - 8mm | Plywood - 8mm

Surface : Raw, Unlacquered Coreboard : HDMR / Plywood

Natural Smoked Larch

Natural Teak

Natural Walnut

Smoked Spessart Oak

Natural Teak

## EARTH WOOD

**Board Size** : 3050 X 1220 / 2440 X 1220

Thickness : HDMR – 18mm | Plywood – 18mm

Surface : Raw, Unlacquered Coreboard : HDMR / Plywood

Smoked Spessart Oak

Natural Teak

Natural Walnut

Natural Smoked Larch