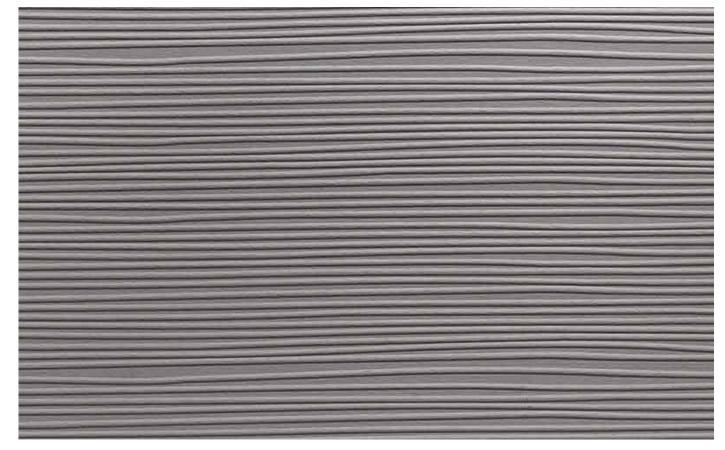

## HUSK

**Board Size** : 3050 X 1220 / 2440 X 1220 **Thickness** : HDMR - 4mm | Plywood - 6mm

Surface : Raw, UnlacqueredCoreboard : HDMR / Plywood

Frozen Grey

#### WAFFLE

**Board Size** : 3050 X 1220 / 2440 X 1220 : HDMR - 4mm | Plywood - 6mm Thickness

Surface : Raw, Unlacquered : HDMR / Plywood Coreboard

**Embossment :** One-sided Direction : Vertical

Frozen Grey