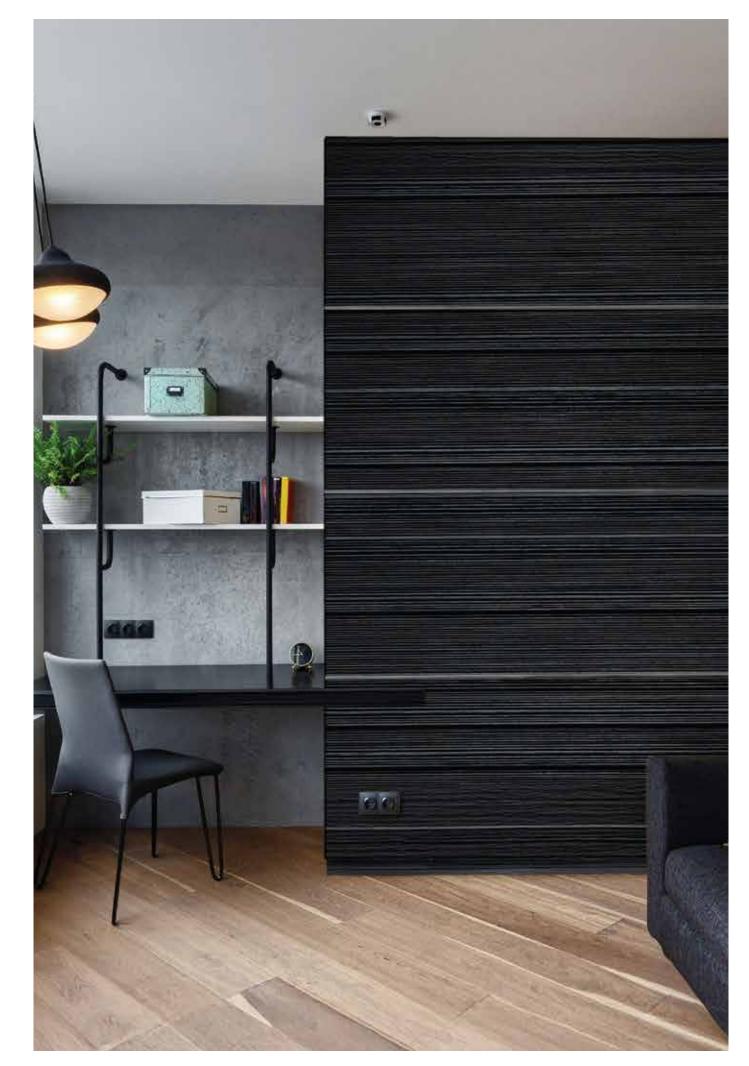

ckness** : HDMR - 8mm | Plywood - 8mm

Surface : Raw, Unlacquered Coreboard : HDMR / Plywood





Natural Smoked Larch



### LINEAR

Board Size : 3050 X 1220 / 2440 X 1220
Thickness : HDMR - 6mm | Plywood - 6mm

Surface : Raw, UnlacqueredCoreboard : HDMR / Plywood

Embossment : One-sidedDirection : Vertical









## CHISEL WOOD

**Board Size** : 3050 X 1220 / 2440 X 1220

Thickness : HDMR - 18mm | Plywood - 18mm

Surface : Raw, Unlacquered Coreboard : HDMR / Plywood

Embossment : One-sidedDirection : Vertical















White Spessart Oak

Natural Teak

Natural Walnut

Smoked Spessart Oak



Natural Teak



## SOLCO WOOD

Natural Teak

**Board Size** : 3050 X 1220 / 2440 X 1220

Thickness : HDMR – 18mm | Plywood – 18mm

Surface : Raw, UnlacqueredCoreboard : HDMR / Plywood











## AXE WOOD

**Board Size** : 3050 X 1220 / 2440 X 1220

Thickness : HDMR – 18mm | Plywood – 18mm

Surface : Raw, UnlacqueredCoreboard : HDMR / Plywood

Embossment : One-sidedDirection : Vertical















Natural Smoked Larch Natura

Natural Teak Natural Walnut

Smoked Spessart Oak



Natural Teak





## EARTH WOOD

**Board Size** : 3050 X 1220 / 2440 X 1220

Thickness : HDMR – 18mm | Plywood – 18mm

Surface : Raw, Unlacquered Coreboard : HDMR / Plywood















Smoked Spessart Oak

Natural Teak

Natural Walnut

Natural Smoked Larch



**Smoked Spessart Oak** 



## SLEEK BARK

**Board Size** : 3050 X 1220 / 2440 X 1220

Thickness : HDMR – 18mm | Plywood – 18mm

Surface : Raw, Unlacquered
Coreboard : HDMR / Plywood

Embossment : One-sidedDirection : Vertical















N