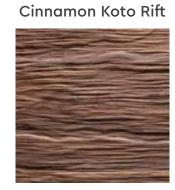

## LINEN

**Board Size** : 3050 X 1220 / 2440 X 1220 **Thickness** : HDMR - 4mm | Plywood - 6mm

Surface : Raw, UnlacqueredCoreboard : HDMR / Plywood

Embossment : One-sidedDirection : Vertical

Cinnamon Koto Rift

## BARK

**Board Size** : 3050 X 1220 / 2440 X 1220 : HDMR - 4mm | Plywood - 6mm Thickness

: Raw, Unlacquered Surface : HDMR / Plywood Coreboard

**Embossment** : One-sided : Vertical Direction

Cinnamon Koto Rift