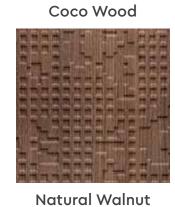

#### WAFFLE

**Board Size** : 3050 X 1220 / 2440 X 1220 : HDMR - 4mm | Plywood - 6mm Thickness

Surface : Raw, Unlacquered : HDMR / Plywood Coreboard

**Embossment :** One-sided Direction : Vertical

Frozen Grey

Coco Wood