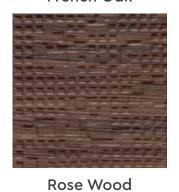

## CUBOID

**Board Size** : 3050 X 1220 / 2440 X 1220 **Thickness** : HDMR - 4mm | Plywood - 6mm

Surface : Raw, UnlacqueredCoreboard : HDMR / Plywood

French Oak

Natural Smoked Larch

Natural Walnut

Rose Wood

Frozen Grey