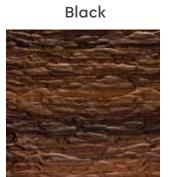

- 6mm

Surface : Raw, UnlacqueredCoreboard : HDMR / Plywood

Embossment : One-sidedDirection : Vertical









## CHISEL WOOD

**Board Size** : 3050 X 1220 / 2440 X 1220

Thickness : HDMR - 18mm | Plywood - 18mm

Surface : Raw, Unlacquered Coreboard : HDMR / Plywood

Embossment : One-sidedDirection : Vertical















White Spessart Oak

Natural Teak

Natural Walnut

Smoked Spessart Oak



Natural Teak



## SOLCO WOOD

Natural Teak

**Board Size** : 3050 X 1220 / 2440 X 1220

Thickness : HDMR – 18mm | Plywood – 18mm

Surface : Raw, UnlacqueredCoreboard : HDMR / Plywood











## AXE WOOD

**Board Size** : 3050 X 1220 / 2440 X 1220

Thickness : HDMR – 18mm | Plywood – 18mm

Surface : Raw, UnlacqueredCoreboard : HDMR / Plywood

Embossment : One-sidedDirection : Vertical















Natural Smoked Larch Natura

Natural Teak Natural Walnut

Smoked Spessart Oak



Natural Teak





## EARTH WOOD

**Board Size** : 3050 X 1220 / 2440 X 1220

Thickness : HDMR – 18mm | Plywood – 18mm

Surface : Raw, Unlacquered Coreboard : HDMR / Plywood















Smoked Spessart Oak

Natural Teak

Natural Walnut

Natural Smoked Larch



**Smoked Spessart Oak** 



## SLEEK BARK

**Board Size** : 3050 X 1220 / 2440 X 1220

Thickness : HDMR – 18mm | Plywood – 18mm

Surface : Raw, Unlacquered
Coreboard : HDMR / Plywood

Embossment : One-sidedDirection : Vertical















Natural Teak

Natural Walnut

Natural Smoked Larch

Smoked Spressart

White Spressart Oak



Natural Smoked Larch





### RIBBED

**Board Size** : 3050 X 1220 / 2440 X 1220

Thickness : HDMR – 18mm | Plywo