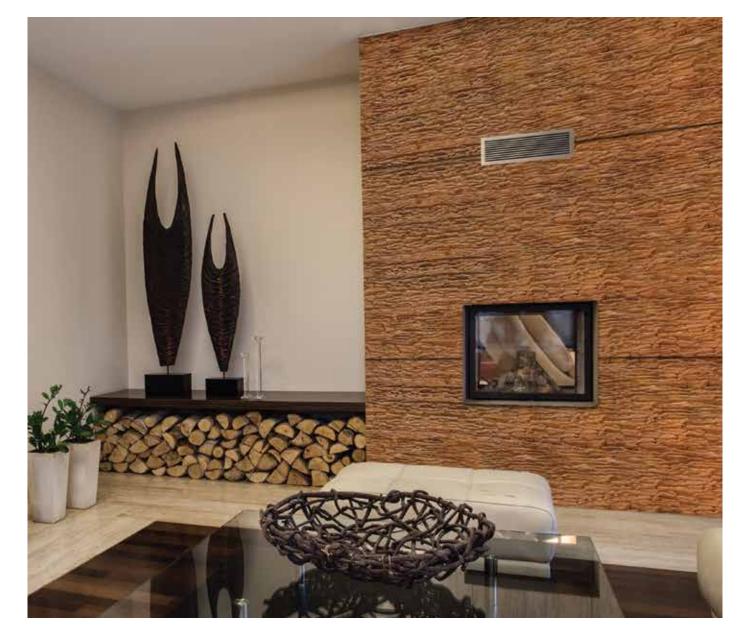

## BARK

**Board Size** : 3050 X 1220 / 2440 X 1220 : HDMR - 4mm | Plywood - 6mm Thickness

: Raw, Unlacquered Surface : HDMR / Plywood Coreboard

**Embossment** : One-sided : Vertical Direction

Cinnamon Koto Rift

Rose Wood

Natural Smoked Larch

Natural Walnut

Frozen Grey

Black