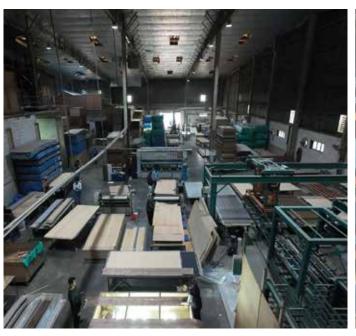

#### **OUR FACTORY**

To ensure top-notch production quality, Deluxe Veneers has established a state-of-the-art, semi-automated plant spanning an impressive 100,000 sq. ft. in Bhiwandi, Mumbai India. This facility is equipped with advanced technologies, including state of the art machines imported from Italy & Germany.

Designed with a focus on non-hazardous processes, the factory underscores our unwavering commitment to sustainability while delivering superior products.