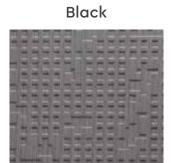

face : Raw, UnlacqueredCoreboard : HDMR / Plywood





Frozen Grey



## BARK

**Board Size** : 3050 X 1220 / 2440 X 1220 : HDMR - 4mm | Plywood - 6mm Thickness

: Raw, Unlacquered Surface : HDMR / Plywood Coreboard

**Embossment** : One-sided : Vertical Direction









Cinnamon Koto Rift





Rose Wood

Natural Smoked Larch

Natural Walnut

Frozen Grey



Black





## TORRENT

**Board Size** : 3050 X 1220 / 2440 X 1220 **Thickness** : HDMR - 4mm | Plywood - 6mm

Surface : Raw, UnlacqueredCoreboard : HDMR / Plywood

Embossment : One-sidedDirection : Vertical









 $\mathsf{4}$ 

#### WAFFLE

**Board Size** : 3050 X 1220 / 2440 X 1220 : HDMR - 4mm | Plywood - 6mm Thickness

Surface : Raw, Unlacquered : HDMR / Plywood Coreboard

**Embossment :** One-sided Direction : Vertical









Frozen Grey











Coco Wood



### RIPPLE

**Board Size** : 3050 X 1220 / 2440 X 1220 **Thickness** : HDMR - 4mm | Plywood - 6mm

Surface : Raw, Unlacquered Coreboard : HDMR / Plywood

Embossment : One-sidedDirection : Vertical





Onxy Grey Koto Rift



### BELLA WOOD

**Board Size** : 3050 X 1220 / 2440 X 1220 **Thickness** : HDMR - 8mm | Plywood - 6mm

Surface : Raw, UnlacqueredCoreboard : HDMR / Plywood

Embossment : One-sidedDirection : Horizontal















French Oak

Onxy Grey Koto Rift

Mint Green

Tu Saffron



**Snow White** 



## CHARRED WOOD

**Board Size** : 3050 X 1220 / 2440 X 1220 **Thickness** : HDMR - 8mm | Plywood - 8mm

Surface : Raw, Unlacquered Coreboard : HDMR / Plywood





Natural Smoked Larch



### LINEAR

Board Size : 3050 X 1220 / 2440 X 1220
Thic