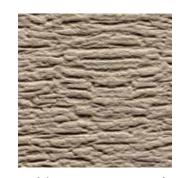

## HUSK

**Board Size** : 3050 X 1220 / 2440 X 1220 **Thickness** : HDMR - 4mm | Plywood - 6mm

Surface : Raw, UnlacqueredCoreboard : HDMR / Plywood

Frozen Grey