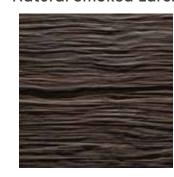

Frozen Grey

Natural Smoked Larch

Natural Walnut

Rose Wood

Rose Wood

Natural Smoked Larch

Natural Walnut

Frozen Grey

Black

## CHARRED WOOD

**Board Size** : 3050 X 1220 / 2440 X 1220 **Thickness** : HDMR - 8mm | Plywood - 8mm

Surface : Raw, Unlacquered Coreboard : HDMR / Plywood

Natural Smoked Larch