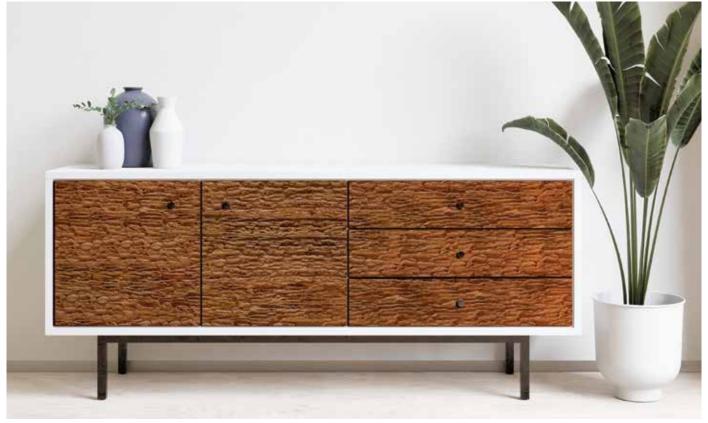

## BARK

**Board Size** : 3050 X 1220 / 2440 X 1220 : HDMR - 4mm | Plywood - 6mm Thickness

: Raw, Unlacquered Surface : HDMR / Plywood Coreboard

**Embossment** : One-sided : Vertical Direction

Cinnamon Koto Rift

Rose Wood

Natural Smoked Larch

Natural Walnut

Frozen Grey

Black