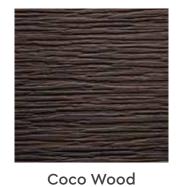

Raw, UnlacqueredCoreboard : HDMR / Plywood

Embossment : One-sidedDirection : Vertical









Cinnamon Koto Rift





Frozen Grey

Natural Smoked Larch

Natural Walnut

Rose Wood







## CUBOID

**Board Size** : 3050 X 1220 / 2440 X 1220 **Thickness** : HDMR - 4mm | Plywood - 6mm

Surface : Raw, UnlacqueredCoreboard : HDMR / Plywood















French Oak

Natural Smoked Larch

Natural Walnut

Rose Wood



Frozen Grey



## HUSK

**Board Size** : 3050 X 1220 / 2440 X 1220 **Thickness** : HDMR - 4mm | Plywood - 6mm

Surface : Raw, UnlacqueredCoreboard : HDMR / Plywood





Frozen Grey



## BARK

**Board Size** : 3050 X 1220 / 2440 X 1220 : HDMR - 4mm | Plywood - 6mm Thickness

: Raw, Unlacquered Surface : HDMR / Plywood Coreboard

**Embossment** : One-sided : Vertical Direction









Cinnamon Koto Rift





Rose Wood

Natural Smoked Larch

Natural Walnut

Frozen Grey



Black





## TORRENT

**Board Size** : 3050 X 1220 / 2440 X 1220 **Thickness** : HDMR - 4mm | Plywood - 6mm

Surface : Raw, UnlacqueredCoreboard : HDMR / Plywood

Embossment : One-sidedDirection : Vertical









 $\mathsf{4}$ 

#### WAFFLE

**Board Size** : 3050 X 1220 / 2440 X 1220 : HDMR - 4mm | Plywood - 6mm Thickness

Surface : Raw, Unlacquered : HDMR / Plywood Coreboard

**Embossment :** One-sided Direction : Vertical









Frozen Grey











Coco Wood



### RIPPLE

**Board Size** : 3050 X 1220 / 2440 X 1220 **Thickness** : HDMR - 4mm | Plywood - 6mm

Surface : Raw, Unlacquered Coreboard : HDMR / Plywood

Embossment : One-sidedDirection : Vertical





Onxy Grey Koto Rift



### B