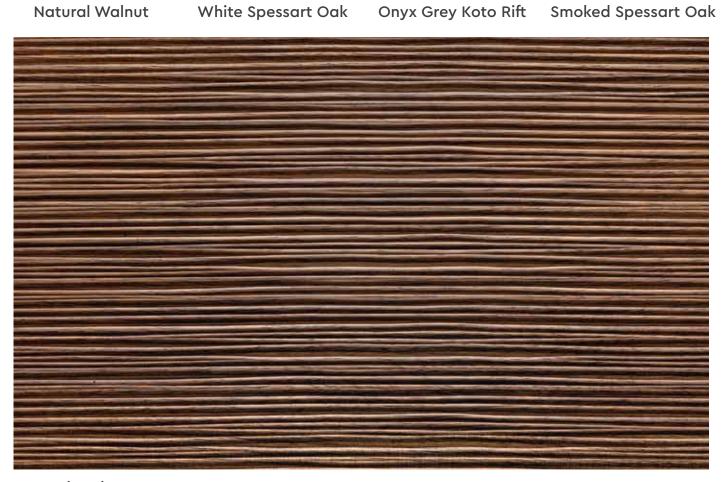

## CHISEL WOOD

**Board Size** : 3050 X 1220 / 2440 X 1220

Thickness : HDMR - 18mm | Plywood - 18mm

Surface : Raw, Unlacquered Coreboard : HDMR / Plywood

Embossment : One-sidedDirection : Vertical

White Spessart Oak

Natural Teak

Natural Walnut

Smoked Spessart Oak

Natural Teak

## EARTH WOOD

**Board Size** : 3050 X 1220 / 2440 X 1220

Thickness : HDMR – 18mm | Plywood – 18mm

Surface : Raw, Unlacquered Coreboard : HDMR / Plywood

Smoked Spessart Oak

Natural Teak

Natural Walnut

Natural Smoked Larch