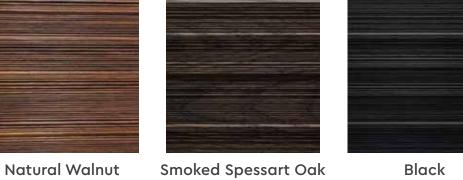

**Thickness** : HDMR - 8mm | Plywood - 8mm

Surface : Raw, Unlacquered Coreboard : HDMR / Plywood





Natural Smoked Larch



### LINEAR

Board Size : 3050 X 1220 / 2440 X 1220
Thickness : HDMR - 6mm | Plywood - 6mm

Surface : Raw, UnlacqueredCoreboard : HDMR / Plywood

Embossment : One-sidedDirection : Vertical









## CHISEL WOOD

**Board Size** : 3050 X 1220 / 2440 X 1220

Thickness : HDMR - 18mm | Plywood - 18mm

Surface : Raw, Unlacquered Coreboard : HDMR / Plywood

Embossment : One-sidedDirection : Vertical















White Spessart Oak

Natural Teak

Natural Walnut

Smoked Spessart Oak



Natural Teak



## SOLCO WOOD

Natural Teak

**Board Size** : 3050 X 1220 / 2440 X 1220

Thickness : HDMR – 18mm | Plywood – 18mm

Surface : Raw, UnlacqueredCoreboard : HDMR / Plywood











## AXE WOOD

**Board Size** : 3050 X 1220 / 2440 X 1220

Thickness : HDMR – 18mm | Plywood – 18mm

Surface : Raw, UnlacqueredCoreboard : HDMR / Plywood

Embossment : One-sidedDirection : Vertical















Natural Smoked Larch Natura

Natural Teak Natural Walnut

Smoked Spessart Oak



Natural Teak





## EARTH WOOD

**Board Size** : 3050 X 1220 / 2440 X 1220

Thickness : HDMR – 18mm | Plywood – 18mm

Surface : Raw, Unlacquered Coreboard : HDMR / Plywood















Smoked Spessart Oak

Natural Teak

Natural Walnut

Natural Smoked Larch



**Smoked Spessart Oak** 



## SLEEK BARK

**Board Size** : 3050 X 1220 / 2440 X 1220

Thickness : HDMR – 18mm | Plywood – 18mm

Surface : Raw, Unlacquered
Coreboard : HDMR / Plywood

Embossment : One-sidedDirection : Vertical