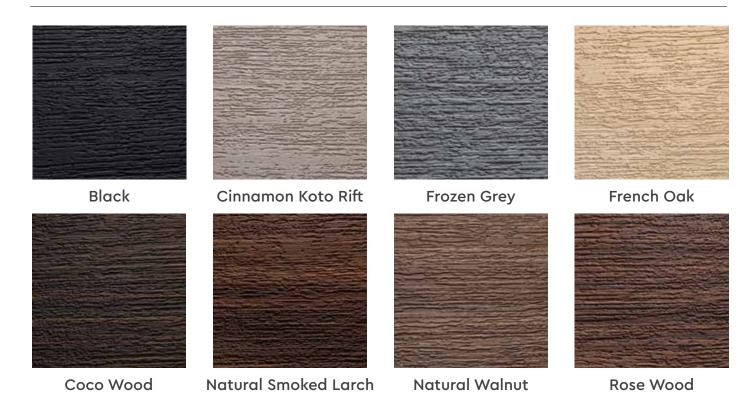

## LINEN

**Board Size** : 3050 X 1220 / 2440 X 1220 **Thickness** : HDMR - 4mm | Plywood - 6mm

Surface : Raw, UnlacqueredCoreboard : HDMR / Plywood

Embossment : One-sidedDirection : Vertical

Cinnamon Koto Rift

Frozen Grey

Natural Smoked Larch

Natural Walnut

Rose Wood

## CUBOID

**Board Size** : 3050 X 1220 / 2440 X 1220 **Thickness** : HDMR - 4mm | Plywood - 6mm

Surface : Raw, UnlacqueredCoreboard : HDMR / Plywood

French Oak

Natural Smoked Larch

Natural Walnut

Rose Wood

Frozen Grey

## HUSK

**Board Size** : 3050 X 1220 / 2440 X 1220 **Thickness** : HDMR - 4mm | Plywood - 6mm

Surface : Raw, UnlacqueredCoreboard : HDMR / Plywood

Frozen Grey

## BARK

**Board Size** : 3050 X 1220 / 2440 X 1220 : HDMR - 4mm | Plywood - 6mm Thickness

: Raw, Unlacquered Surface : HDMR / Plywood Coreboard

**Embossment** : One-sided : Vertical Direction

Cinnamon Koto Rift

Rose Wood

Natural Smoked Larch

Natural Walnut

Frozen Grey

Black