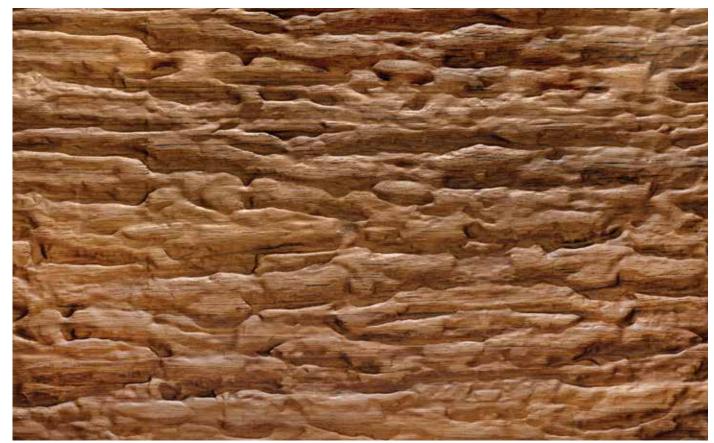

## LINEN

**Board Size** : 3050 X 1220 / 2440 X 1220 **Thickness** : HDMR - 4mm | Plywood - 6mm

Surface : Raw, UnlacqueredCoreboard : HDMR / Plywood

Embossment : One-sidedDirection : Vertical

Cinnamon Koto Rift

## BARK

**Board Size** : 3050 X 1220 / 2440 X 1220 : HDMR - 4mm | Plywood - 6mm Thickness

: Raw, Unlacquered Surface : HDMR / Plywood Coreboard

**Embossment** : One-sided : Vertical Direction

Cinnamon Koto Rift