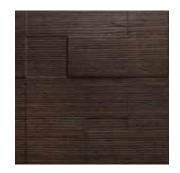

## CHARRED WOOD

**Board Size** : 3050 X 1220 / 2440 X 1220 **Thickness** : HDMR - 8mm | Plywood - 8mm

Surface : Raw, Unlacquered Coreboard : HDMR / Plywood

Natural Smoked Larch

Natural Teak

Natural Walnut

Smoked Spessart Oak

Natural Teak

## EARTH WOOD

**Board Size** : 3050 X 1220 / 2440 X 1220

Thickness : HDMR – 18mm | Plywood – 18mm

Surface : Raw, Unlacquered Coreboard : HDMR / Plywood

Smoked Spessart Oak

Natural Teak

Natural Walnut

Natural Smoked Larch

Natural Walnut

Natural Smoked Larch

Smoked Spressart

White Spressart Oak

Natural Smoked Larch