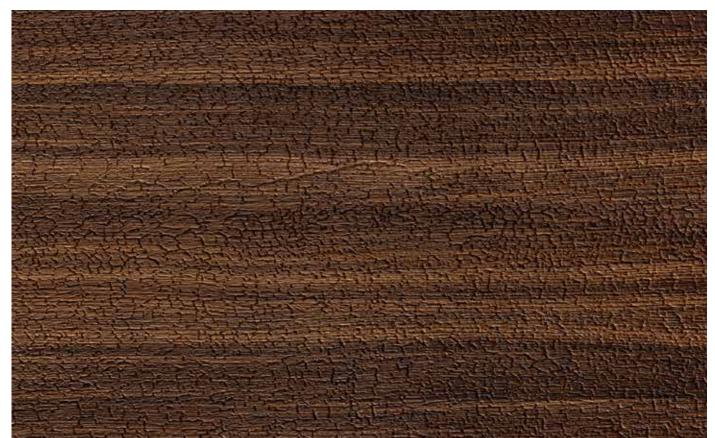

Natural Teak

Natural Walnut

Smoked Spessart Oak

Natural Teak

## EARTH WOOD

**Board Size** : 3050 X 1220 / 2440 X 1220

Thickness : HDMR – 18mm | Plywood – 18mm

Surface : Raw, Unlacquered Coreboard : HDMR / Plywood

Smoked Spessart Oak

Natural Teak

Natural Walnut

Natural Smoked Larch