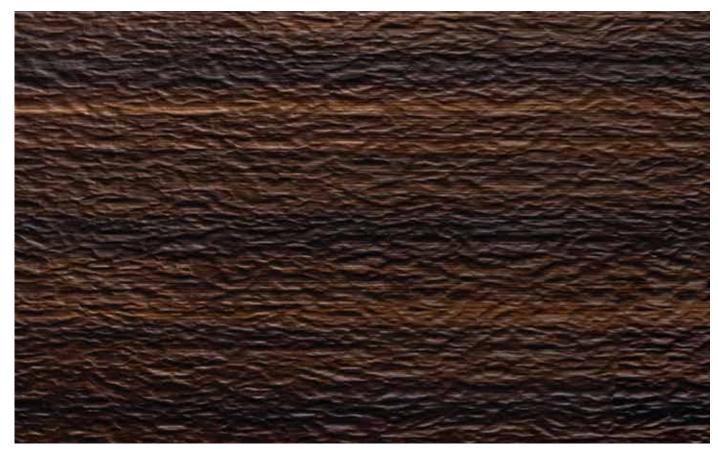

Waves

### WAVES

**Board Size** : 3050 X 1220 / 2440 X 1220

Thickness : HDMR – 18mm | Plywood – 18mm

Surface : Raw, Unlacquered Coreboard : HDMR / Plywood

French Oak