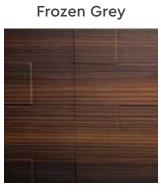

Frozen Grey

Natural Smoked Larch

Natural Walnut

Rose Wood

## CUBOID

**Board Size** : 3050 X 1220 / 2440 X 1220 **Thickness** : HDMR - 4mm | Plywood - 6mm

Surface : Raw, UnlacqueredCoreboard : HDMR / Plywood

French Oak

Natural Smoked Larch

Natural Walnut

Rose Wood

Frozen Grey

## HUSK

**Board Size** : 3050 X 1220 / 2440 X 1220 **Thickness** : HDMR - 4mm | Plywood - 6mm

Surface : Raw, UnlacqueredCoreboard : HDMR / Plywood

Frozen Grey

#### WAFFLE

**Board Size** : 3050 X 1220 / 2440 X 1220 : HDMR - 4mm | Plywood - 6mm Thickness

Surface : Raw, Unlacquered : HDMR / Plywood Coreboard

**Embossment :** One-sided Direction : Vertical

Frozen Grey