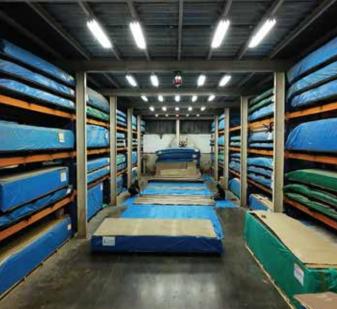

#### **OUR FACTORY**

To ensure top-notch production quality, Deluxe Veneers has established a state-of-the-art, semi-automated plant spanning an impressive 100,000 sq. ft. in Bhiwandi, Mumbai India. This facility is equipped with advanced technologies, including state of the art machines imported from Italy & Germany.

Designed with a focus on non-hazardous processes, the factory underscores our unwavering commitment to sustainability while delivering superior products.