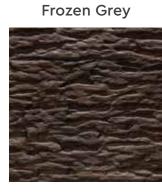

Frozen Grey

Natural Smoked Larch

Natural Walnut

Rose Wood

## HUSK

**Board Size** : 3050 X 1220 / 2440 X 1220 **Thickness** : HDMR - 4mm | Plywood - 6mm

Surface : Raw, UnlacqueredCoreboard : HDMR / Plywood

Frozen Grey

#### WAFFLE

**Board Size** : 3050 X 1220 / 2440 X 1220 : HDMR - 4mm | Plywood - 6mm Thickness

Surface : Raw, Unlacquered : HDMR / Plywood Coreboard

**Embossment :** One-sided Direction : Vertical

Frozen Grey