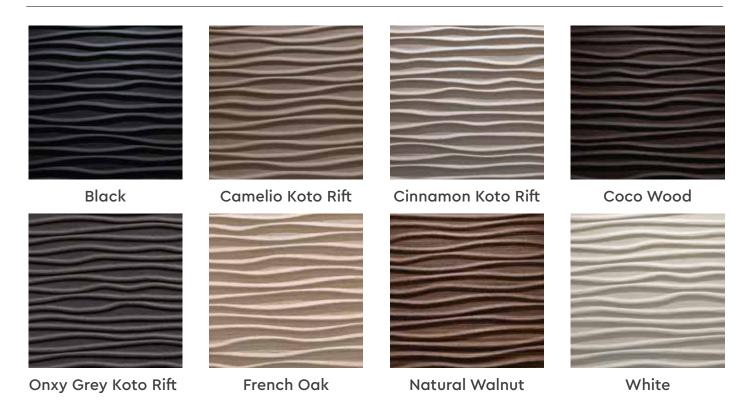

Waves

### WAVES

**Board Size** : 3050 X 1220 / 2440 X 1220

Thickness : HDMR – 18mm | Plywood – 18mm

Surface : Raw, Unlacquered Coreboard : HDMR / Plywood

French Oak