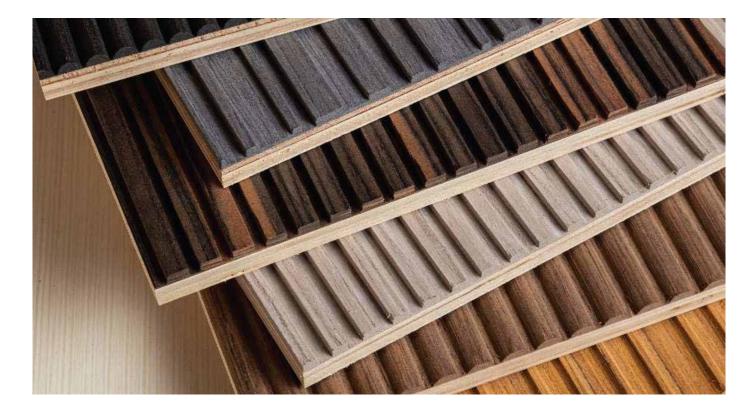

## LINEN

**Board Size** : 3050 X 1220 / 2440 X 1220 **Thickness** : HDMR - 4mm | Plywood - 6mm

Surface : Raw, UnlacqueredCoreboard : HDMR / Plywood

Embossment : One-sidedDirection : Vertical

Cinnamon Koto Rift

## CUBOID

**Board Size** : 3050 X 1220 / 2440 X 1220 **Thickness** : HDMR - 4mm | Plywood - 6mm

Surface : Raw, UnlacqueredCoreboard : HDMR / Plywood

French Oak

Natural Smoked Larch

Natural Walnut

Rose Wood

Frozen Grey

## HUSK

**Board Size** : 3050 X 1220 / 2440 X 1220 **Thickness** : HDMR - 4mm | Plywood - 6mm

Surface : Raw, UnlacqueredCoreboard : HDMR / Plywood

Frozen Grey

## BARK

**Board Size** : 3050 X 1220 / 2440 X 1220 : HDMR - 4mm | Plywood - 6mm Thickness

: Raw, Unlacquered Surface : HDMR / Plywood Coreboard

**Embossment** : One-sided : Vertical Direction

Cinnamon Koto Rift

## TORRENT

**Board Size** : 3050 X 1220 / 2440 X 1220 **Thickness** : HDMR - 4mm | Plywood - 6mm

Surface : Raw, UnlacqueredCoreboard : HDMR / Plywood

Embossment : One-sidedDirection : Vertical

 $\mathsf{4}$ 

#### WAFFLE

**Board Size** : 3050 X 1220 / 2440 X 1220 : HDMR - 4mm | Plywood - 6mm Thickness

Surface : Raw, Unlacquered : HDMR / Plywood Coreboard

**Embossment :** One-sided Direction : Vertical

Frozen Grey

### RIPPLE

**Board Size** : 3050 X 1220 / 2440 X 1220 **Thickness** : HDMR - 4mm | Plywood - 6mm

Surface : Raw, Unlacquered Coreboard : HDMR / Plywood

Embossment : One-sidedDirection : Vertical

Onxy Grey Koto Rift

### BELLA WOOD

**Board Size** : 3050 X 1220 / 2440 X 1220 **Thickness** : HDMR - 8mm | Plywood - 6mm

Surface : Raw, UnlacqueredCoreboard : HDMR / Plywood

Embossment : One-sidedDirection : Horizontal

French Oak

## CHARRED WOOD

**Board Size** : 3050 X 1220 / 2440 X 1220 **Thickness** : HDMR - 8mm | Plywood - 8mm

Surface : Raw, Unlacquered Coreboard : HDMR / Plywood

Natural Smoked Larch

### LINEAR

Board Size : 3050 X 1220 / 2440 X 1220
Thickness : HDMR - 6mm | Plywood - 6mm

Surface : Raw, UnlacqueredCoreboard : HDMR / Plywood

Embossment : One-sidedDirection : Vertical

## CHISEL WOOD

**Board Size** : 3050 X 1220 / 2440 X 1220

Thickness : HDMR - 18mm | Plywood - 18mm

Surface : Raw, Unlacquered Coreboard : HDMR / Plywood

Embossment : One-sidedDirection : Vertical

White Spessart Oak

## SOLCO WOOD

Natural Teak

**Board Size** : 3050 X 1220 / 2440 X 1220

Thickness : HDMR – 18mm | Plywood – 18mm

Surface : Raw, UnlacqueredCoreboard : HDMR / Plywood

## AXE WOOD

**Board Size** : 3050 X 1220 / 2440 X 1220

Thickness : HDMR – 18mm | Plywood – 18mm

Surface : Raw, UnlacqueredCoreboard : HDMR / Plywood

Embossment : One-sidedDirection : Vertical

Natural Smoked Larch Natura

## EARTH WOOD

**Board Size** : 3050 X 1220 / 2440 X 1220

Thickness : HDMR – 18mm | Plywood – 18mm

Surface : Raw, Unlacquered Coreboard : HDMR / Plywood

Smoked Spessart Oak

Natural Teak

Natural Walnut

Natural Smoked Larch

## SLEEK BARK

**Board Size** : 3050 X 1220 / 2440 X 1220

Thickness : HDMR – 18mm | Plywood – 18mm

Surface : Raw, Unlacquered
Coreboard : HDMR / Plywood

Embossment : One-sidedDirection : Vertical

Natural Teak

### RIBBED

**Board Size** : 3050 X 1220 / 2440 X 1220

Thickness : HDMR – 18mm | Plywood – 18mm

Surface : Raw, UnlacqueredCoreboard : HDMR / Plywood

Embossment : One-sidedDirection : Vertical

Smoked Spessart Oak

### WAVES

**Board Size** : 3050 X 1220 / 2440 X 1220

Thickness : HDMR – 18mm | Plywood – 18mm

Surface : Raw, Unlacquered Coreboard : HDMR / Plywood

French Oak