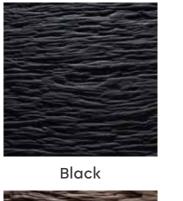

lywood

Embossment : One-sidedDirection : Vertical















White Spessart Oak

Natural Teak

Natural Walnut

Smoked Spessart Oak



Natural Teak



## SOLCO WOOD

Natural Teak

**Board Size** : 3050 X 1220 / 2440 X 1220

Thickness : HDMR – 18mm | Plywood – 18mm

Surface : Raw, UnlacqueredCoreboard : HDMR / Plywood











## AXE WOOD

**Board Size** : 3050 X 1220 / 2440 X 1220

Thickness : HDMR – 18mm | Plywood – 18mm

Surface : Raw, UnlacqueredCoreboard : HDMR / Plywood

Embossment : One-sidedDirection : Vertical















Natural Smoked Larch Natura

Natural Teak Natural Walnut

Smoked Spessart Oak



Natural Teak





## EARTH WOOD

**Board Size** : 3050 X 1220 / 2440 X 1220

Thickness : HDMR – 18mm | Plywood – 18mm

Surface : Raw, Unlacquered Coreboard : HDMR / Plywood















Smoked Spessart Oak

Natural Teak

Natural Walnut

Natural Smoked Larch



**Smoked Spessart Oak** 



## SLEEK BARK

**Board Size** : 3050 X 1220 / 2440 X 1220

Thickness : HDMR – 18mm | Plywood – 18mm

Surface : Raw, Unlacquered
Coreboard : HDMR / Plywood

Embossment : One-sidedDirection : Vertical















Natural Teak

Natural Walnut

Natural Smoked Larch

Smoked Spressart

White Spressart Oak



Natural Smoked Larch





### RIBBED

**Board Size** : 3050 X 1220 / 2440 X 1220

Thickness : HDMR – 18mm | Plywood – 18mm

Surface : Raw, UnlacqueredCoreboard : HDMR / Plywood

Embossment : One-sidedDirection : Vertical





Smoked Spessart Oak





### WAVES

**Board Size** : 3050 X 1220 / 2440 X 1220

Thickness : HDMR – 18mm | Plywood – 18mm

Surface : Raw, Unlacquered C