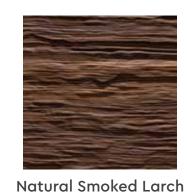

Frozen Grey

Natural Smoked Larch

Natural Walnut

Rose Wood

Rose Wood

Natural Smoked Larch

Natural Walnut

Frozen Grey

Black

## CHARRED WOOD

**Board Size** : 3050 X 1220 / 2440 X 1220 **Thickness** : HDMR - 8mm | Plywood - 8mm

Surface : Raw, Unlacquered Coreboard : HDMR / Plywood

Natural Smoked Larch

## AXE WOOD

**Board Size** : 3050 X 1220 / 2440 X 1220

Thickness : HDMR – 18mm | Plywood – 18mm

Surface : Raw, UnlacqueredCoreboard : HDMR / Plywood

Embossment : One-sidedDirection : Vertical

Natural Smoked Larch Natura

## EARTH WOOD

**Board Size** : 3050 X 1220 / 2440 X 1220

Thickness : HDMR – 18mm | Plywood – 18mm

Surface : Raw, Unlacquered Coreboard : HDMR / Plywood

Smoked Spessart Oak

Natural Teak

Natural Walnut

Natural Smoked Larch

Natural Walnut

Natural Smoked Larch

Smoked Spressart

White Spressart Oak

Natural Smoked Larch