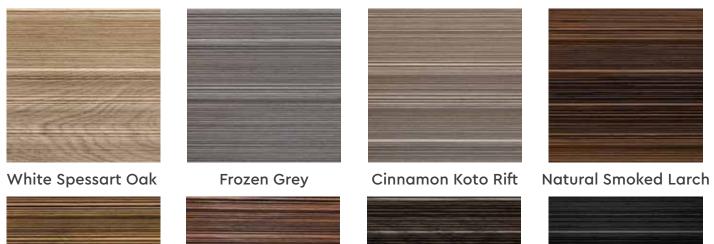

## LINEN

**Board Size** : 3050 X 1220 / 2440 X 1220 **Thickness** : HDMR - 4mm | Plywood - 6mm

Surface : Raw, UnlacqueredCoreboard : HDMR / Plywood

Embossment : One-sidedDirection : Vertical

Cinnamon Koto Rift

Frozen Grey

Natural Smoked Larch

Natural Walnut

Rose Wood