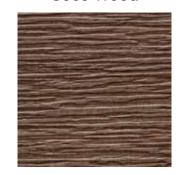

: HDMR / Plywood

Embossment : One-sidedDirection : Vertical









Cinnamon Koto Rift





Frozen Grey

Natural Smoked Larch

Natural Walnut

Rose Wood







## CUBOID

**Board Size** : 3050 X 1220 / 2440 X 1220 **Thickness** : HDMR - 4mm | Plywood - 6mm

Surface : Raw, UnlacqueredCoreboard : HDMR / Plywood















French Oak

Natural Smoked Larch

Natural Walnut

Rose Wood



Frozen Grey



## HUSK

**Board Size** : 3050 X 1220 / 2440 X 1220 **Thickness** : HDMR - 4mm | Plywood - 6mm

Surface : Raw, UnlacqueredCoreboard : HDMR / Plywood





Frozen Grey



## BARK

**Board Size** : 3050 X 1220 / 2440 X 1220 : HDMR - 4mm | Plywood - 6mm Thickness

: Raw, Unlacquered Surface : HDMR / Plywood Coreboard

**Embossment** : One-sided : Vertical Direction









Cinnamon Koto Rift





Rose Wood

Natural Smoked Larch

Natural Walnut

Frozen Grey



Black





## TORRENT

**Board Size** : 3050 X 1220 / 2440 X 1220 **Thickness** : HDMR - 4mm | Plywood - 6mm

Surface : Raw, UnlacqueredCoreboard : HDMR / Plywood

Embossment : One-sidedDirection : Vertical









 $\mathsf{4}$ 

#### WAFFLE

**Board Size** : 3050 X 1220 / 2440 X 1220 : HDMR - 4mm | Plywood - 6mm Thickness

Surface : Raw, Unlacquered : HDMR / Plywood Coreboard

**Embossment :** One-sided Direction : Vertical









Frozen Grey











Coco Wood



### RIPPLE

**Board Size** : 3050 X 1220 / 2440 X 1220 **Thickness** : HDMR - 4mm | Plywood - 6mm

Surface : Raw, Unlacquered Coreboard : HDMR / Plywood

Embossment : One-sidedDirection : Vertical





Onxy Grey Koto Rift



### BELLA WOOD

**Board Size**