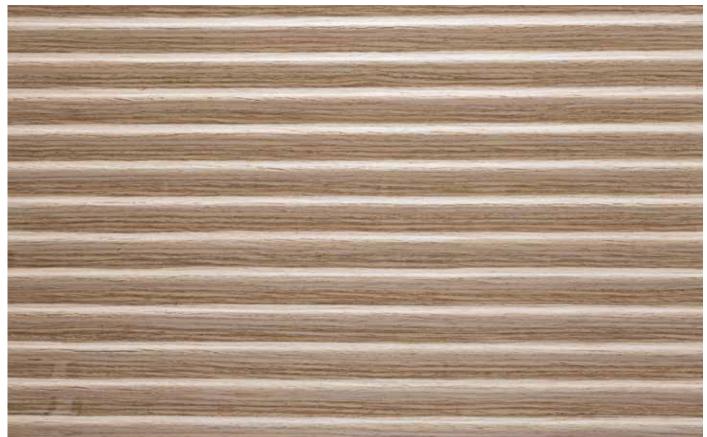

## TORRENT

**Board Size** : 3050 X 1220 / 2440 X 1220 **Thickness** : HDMR - 4mm | Plywood - 6mm

Surface : Raw, UnlacqueredCoreboard : HDMR / Plywood

Embossment : One-sidedDirection : Vertical

 $\mathsf{4}$ 