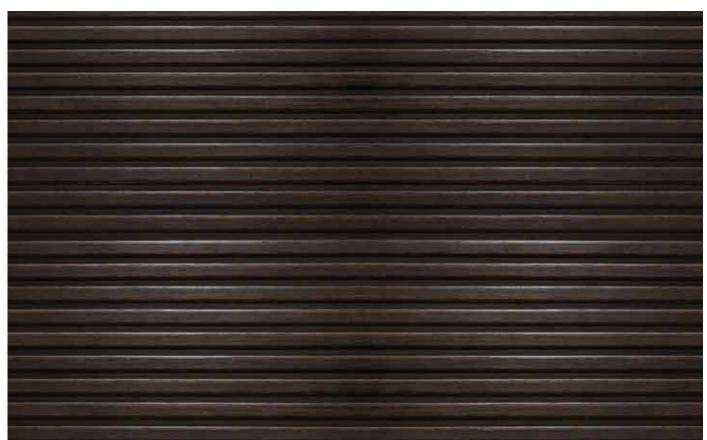

## TORRENT

**Board Size** : 3050 X 1220 / 2440 X 1220 **Thickness** : HDMR - 4mm | Plywood - 6mm

Surface : Raw, UnlacqueredCoreboard : HDMR / Plywood

Embossment : One-sidedDirection : Vertical

 $\mathsf{4}$ 