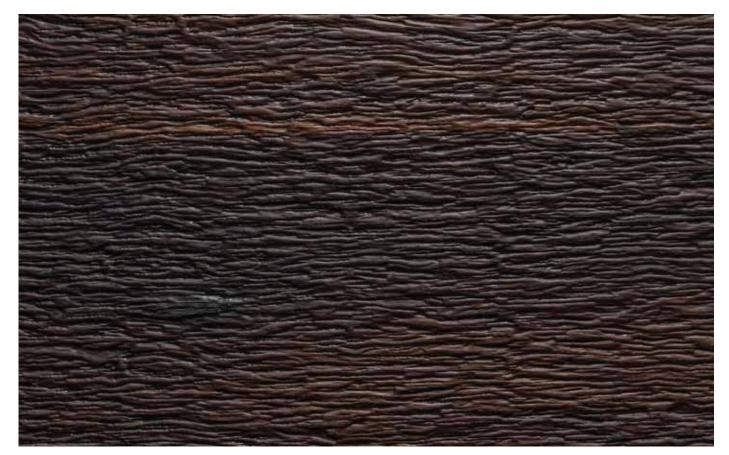

### RIBBED

**Board Size** : 3050 X 1220 / 2440 X 1220

Thickness : HDMR – 18mm | Plywood – 18mm

Surface : Raw, UnlacqueredCoreboard : HDMR / Plywood

Embossment : One-sidedDirection : Vertical

Smoked Spessart Oak