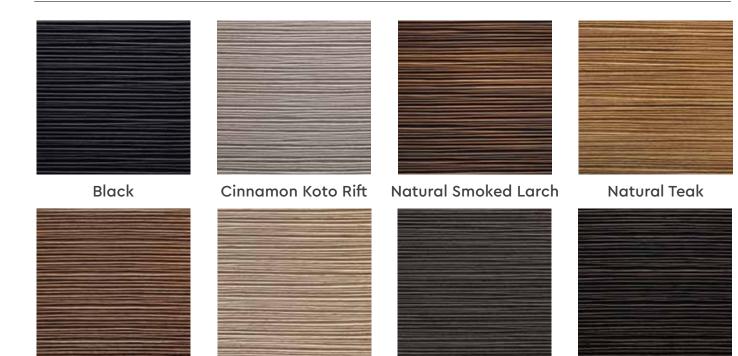

## LINEN

**Board Size** : 3050 X 1220 / 2440 X 1220 **Thickness** : HDMR - 4mm | Plywood - 6mm

Surface : Raw, UnlacqueredCoreboard : HDMR / Plywood

Embossment : One-sidedDirection : Vertical

Cinnamon Koto Rift

Frozen Grey

Natural Smoked Larch

Natural Walnut

Rose Wood