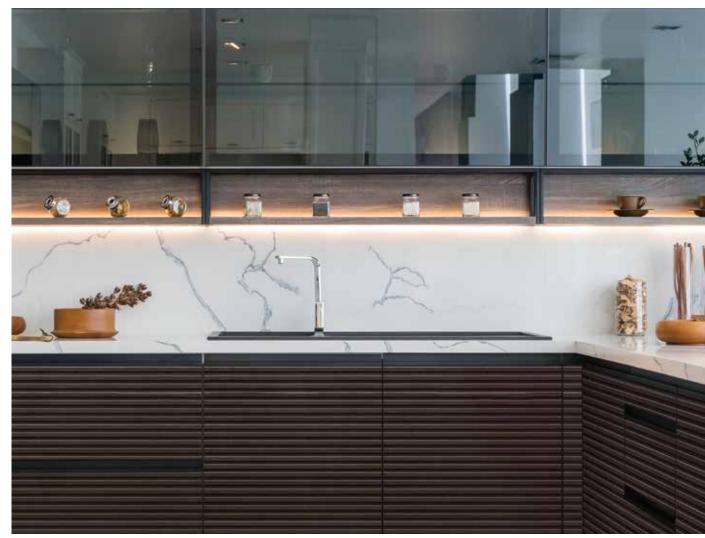

## TORRENT

**Board Size** : 3050 X 1220 / 2440 X 1220 **Thickness** : HDMR - 4mm | Plywood - 6mm

Surface : Raw, UnlacqueredCoreboard : HDMR / Plywood

Embossment : One-sidedDirection : Vertical

 $\mathsf{4}$ 