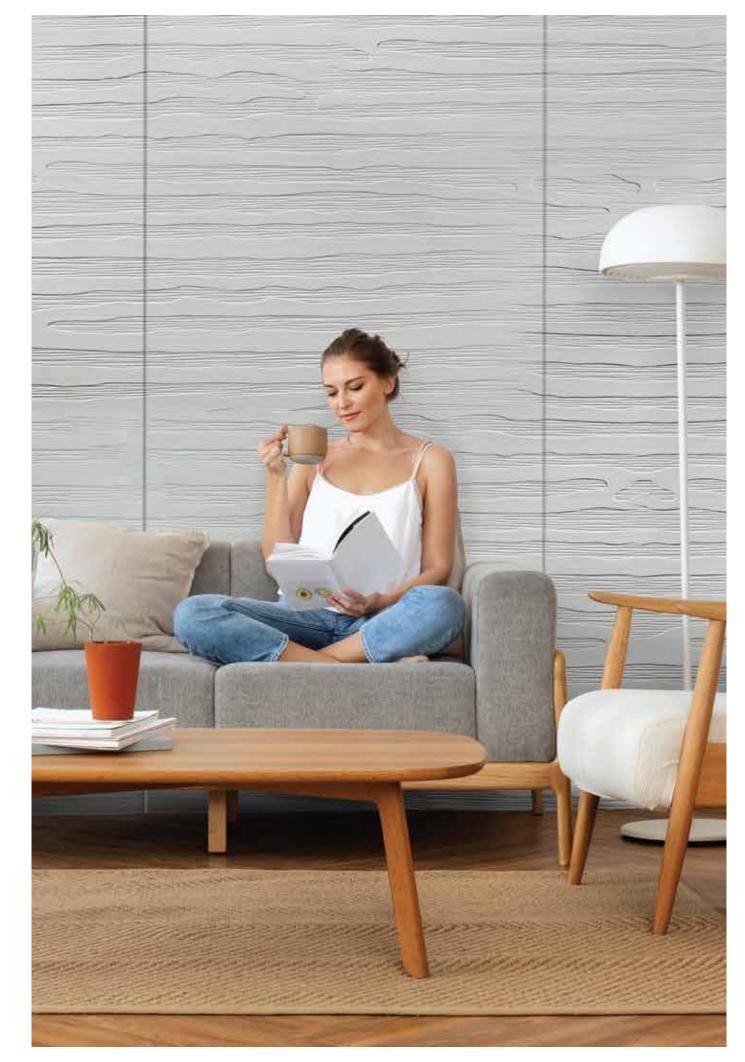

### WAVES

**Board Size** : 3050 X 1220 / 2440 X 1220

Thickness : HDMR – 18mm | Plywood – 18mm

Surface : Raw, Unlacquered Coreboard : HDMR / Plywood

French Oak