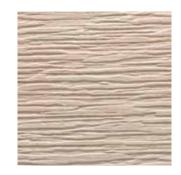

#### WAFFLE

**Board Size** : 3050 X 1220 / 2440 X 1220 : HDMR - 4mm | Plywood - 6mm Thickness

Surface : Raw, Unlacquered : HDMR / Plywood Coreboard

**Embossment :** One-sided Direction : Vertical

Frozen Grey