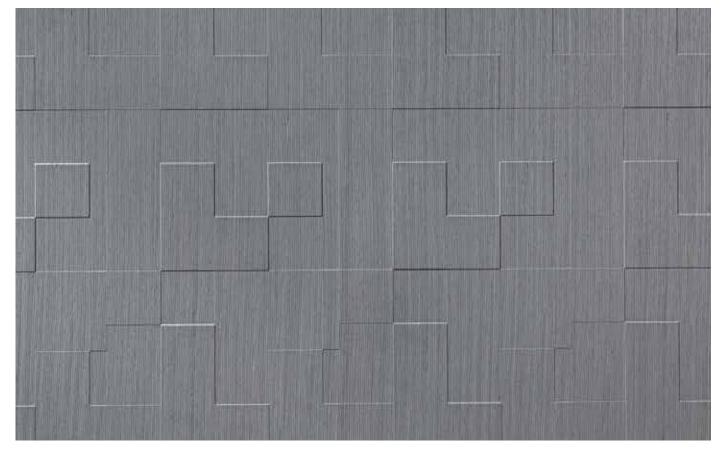

#### WAFFLE

**Board Size** : 3050 X 1220 / 2440 X 1220 : HDMR - 4mm | Plywood - 6mm Thickness

Surface : Raw, Unlacquered : HDMR / Plywood Coreboard

**Embossment :** One-sided Direction : Vertical

Frozen Grey