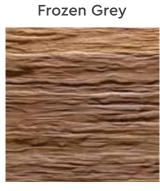

Frozen Grey

Natural Smoked Larch

Natural Walnut

Rose Wood

## CUBOID

**Board Size** : 3050 X 1220 / 2440 X 1220 **Thickness** : HDMR - 4mm | Plywood - 6mm

Surface : Raw, UnlacqueredCoreboard : HDMR / Plywood

French Oak

Natural Smoked Larch

Natural Walnut

Rose Wood

Frozen Grey

## HUSK

**Board Size** : 3050 X 1220 / 2440 X 1220 **Thickness** : HDMR - 4mm | Plywood - 6mm

Surface : Raw, UnlacqueredCoreboard : HDMR / Plywood

Frozen Grey

Rose Wood

Natural Smoked Larch

Natural Walnut

Frozen Grey

Black

#### WAFFLE

**Board Size** : 3050 X 1220 / 2440 X 1220 : HDMR - 4mm | Plywood - 6mm Thickness

Surface : Raw, Unlacquered : HDMR / Plywood Coreboard

**Embossment :** One-sided Direction : Vertical

Frozen Grey