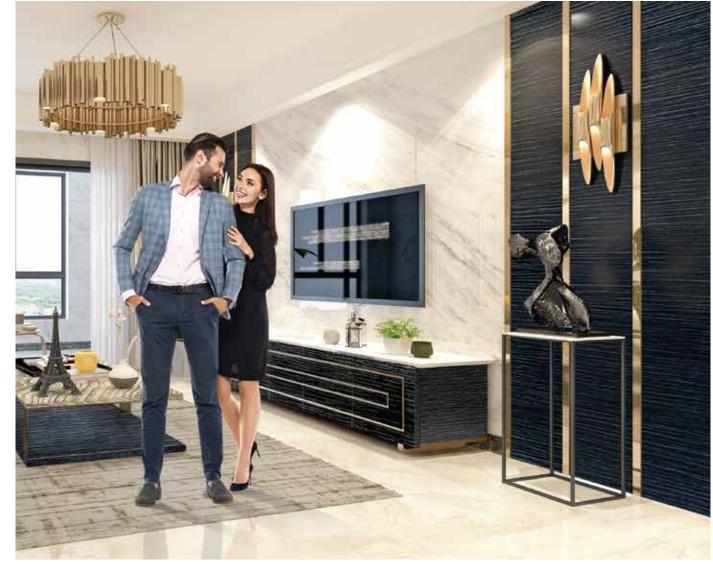

amon Koto Rift





Frozen Grey

Natural Smoked Larch

Natural Walnut

Rose Wood







## CUBOID

**Board Size** : 3050 X 1220 / 2440 X 1220 **Thickness** : HDMR - 4mm | Plywood - 6mm

Surface : Raw, UnlacqueredCoreboard : HDMR / Plywood















French Oak

Natural Smoked Larch

Natural Walnut

Rose Wood



Frozen Grey



## HUSK

**Board Size** : 3050 X 1220 / 2440 X 1220 **Thickness** : HDMR - 4mm | Plywood - 6mm

Surface : Raw, UnlacqueredCoreboard : HDMR / Plywood





Frozen Grey



## BARK

**Board Size** : 3050 X 1220 / 2440 X 1220 : HDMR - 4mm | Plywood - 6mm Thickness

: Raw, Unlacquered Surface : HDMR / Plywood Coreboard

**Embossment** : One-sided : Vertical Direction









Cinnamon Koto Rift





Rose Wood

Natural Smoked Larch

Natural Walnut

Frozen Grey



Black





## TORRENT

**Board Size** : 3050 X 1220 / 2440 X 1220 **Thickness** : HDMR - 4mm | Plywood - 6mm

Surface : Raw, UnlacqueredCoreboard : HDMR / Plywood

Embossment : One-sidedDirection : Vertical









 $\mathsf{4}$ 

#### WAFFLE

**Board Size** : 3050 X 1220 / 2440 X 1220 : HDMR - 4mm | Plywood - 6mm Thickness

Surface : Raw, Unlacquered : HDMR / Plywood Coreboard

**Embossment :** One-sided Direction : Vertical









Frozen Grey











Coco Wood



### RIPPLE

**Board Size** : 3050 X 1220 / 2440 X 1220 **Thickness** : HDMR - 4mm | Plywood - 6mm

Surface : Raw, Unlacquered Coreboard : HDMR / Plywood

Embossment : One-sidedDirection : Vertical





Onxy Grey Koto Rift



### BELLA WOOD

**Board Size** : 3050 X 1220 / 2440 X 1220 **Thickness** : HDMR - 8mm | Plywood - 6mm

Sur