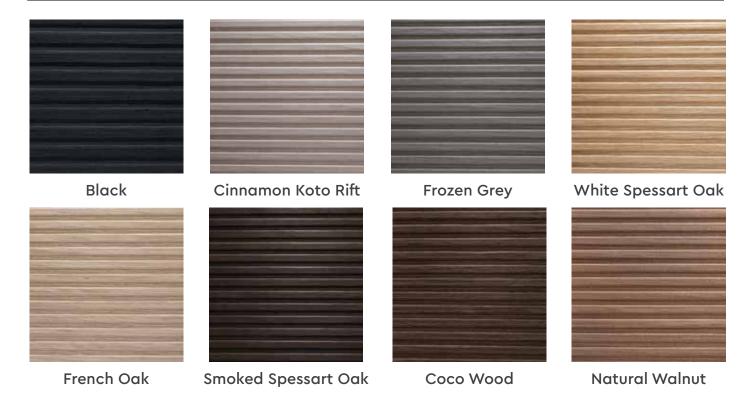

## LINEN

**Board Size** : 3050 X 1220 / 2440 X 1220 **Thickness** : HDMR - 4mm | Plywood - 6mm

Surface : Raw, UnlacqueredCoreboard : HDMR / Plywood

Embossment : One-sidedDirection : Vertical

Cinnamon Koto Rift

Frozen Grey

Natural Smoked Larch

Natural Walnut

Rose Wood

## CUBOID

**Board Size** : 3050 X 1220 / 2440 X 1220 **Thickness** : HDMR - 4mm | Plywood - 6mm

Surface : Raw, UnlacqueredCoreboard : HDMR / Plywood

French Oak

Natural Smoked Larch

Natural Walnut

Rose Wood

Frozen Grey

## HUSK

**Board Size** : 3050 X 1220 / 2440 X 1220 **Thickness** : HDMR - 4mm | Plywood - 6mm

Surface : Raw, UnlacqueredCoreboard : HDMR / Plywood

Frozen Grey

## BARK

**Board Size** : 3050 X 1220 / 2440 X 1220 : HDMR - 4mm | Plywood - 6mm Thickness

: Raw, Unlacquered Surface : HDMR / Plywood Coreboard

**Embossment** : One-sided : Vertical Direction

Cinnamon Koto Rift

Rose Wood

Natural Smoked Larch

Natural Walnut

Frozen Grey

Black