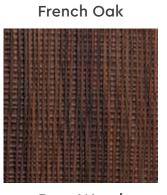

## CUBOID

**Board Size** : 3050 X 1220 / 2440 X 1220 **Thickness** : HDMR - 4mm | Plywood - 6mm

Surface : Raw, UnlacqueredCoreboard : HDMR / Plywood

French Oak

Natural Smoked Larch

Natural Walnut

Rose Wood

Frozen Grey