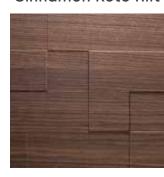

## BARK

**Board Size** : 3050 X 1220 / 2440 X 1220 : HDMR - 4mm | Plywood - 6mm Thickness

: Raw, Unlacquered Surface : HDMR / Plywood Coreboard

**Embossment** : One-sided : Vertical Direction

Cinnamon Koto Rift