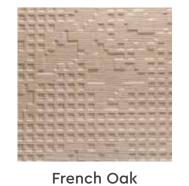

## CUBOID

**Board Size** : 3050 X 1220 / 2440 X 1220 **Thickness** : HDMR - 4mm | Plywood - 6mm

Surface : Raw, UnlacqueredCoreboard : HDMR / Plywood

French Oak

Natural Smoked Larch

Natural Walnut

Rose Wood

Frozen Grey

### BELLA WOOD

**Board Size** : 3050 X 1220 / 2440 X 1220 **Thickness** : HDMR - 8mm | Plywood - 6mm

Surface : Raw, UnlacqueredCoreboard : HDMR / Plywood

Embossment : One-sidedDirection : Horizontal

French Oak

### WAVES

**Board Size** : 3050 X 1220 / 2440 X 1220

Thickness : HDMR – 18mm | Plywood – 18mm

Surface : Raw, Unlacquered Coreboard : HDMR / Plywood

French Oak