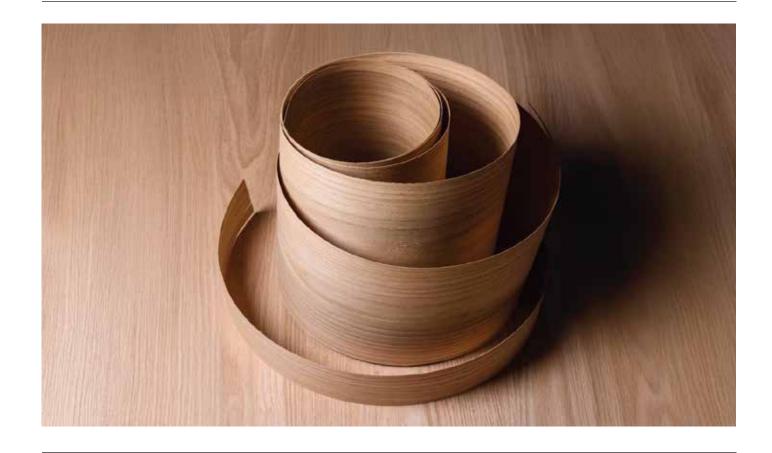

* 



## SLEEK BARK

**Board Size** : 3050 X 1220 / 2440 X 1220

Thickness : HDMR – 18mm | Plywood – 18mm

Surface : Raw, Unlacquered
Coreboard : HDMR / Plywood

Embossment : One-sidedDirection : Vertical















Natural Teak

Natural Walnut

Natural Smoked Larch

Smoked Spressart

White Spressart Oak



Natural Smoked Larch





### RIBBED

**Board Size** : 3050 X 1220 / 2440 X 1220

Thickness : HDMR – 18mm | Plywood – 18mm

Surface : Raw, UnlacqueredCoreboard : HDMR / Plywood

Embossment : One-sidedDirection : Vertical





Smoked Spessart Oak





### WAVES

**Board Size** : 3050 X 1220 / 2440 X 1220

Thickness : HDMR – 18mm | Plywood – 18mm

Surface : Raw, Unlacquered Coreboard : HDMR / Plywood





French Oak





#### **OUR EXTENSIVE RANGE OF PRODUCTS**

#### NATURAL VENEERS



NATURAL DYED VENEERS



#### **BESPOKE COLLEZIONE**



MILLED & FLUTED SOLID WOOD PANELS



#### RILEVO LEGNO COLLEZIONE

#### HANDCRAFTED MARQUETRY









# Deluxe Veneers

#### **EXPERIENCE CENTRE**

Deluxe Veneers
Opp. Shah & Nahar Ind Estate
Behind Furniturewalla Showroom
Off. Dr. E. Moses Road, Worli, Mumbai 400018, India
T: +91 22 61560100/+91 8104505681
E: mumbai@deluxeveneers.com

#### FACTORY

Devdiva Industries LLP
505, Building no B2, Shree Rajlaxmi Logistics Park
Near Hydac (India ) Pvt Ltd
Dhamangaon – Bhiwandi – 421302, India
T: +91 9167630557
E: factory@deluxeveneers.com



in deluxeveneers