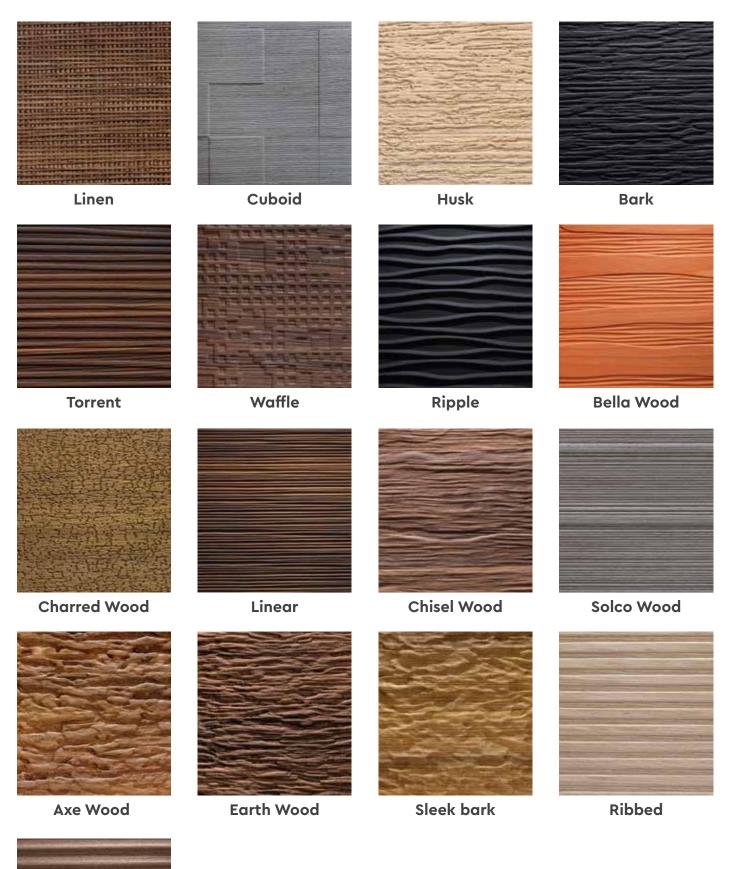

## LINEN

**Board Size** : 3050 X 1220 / 2440 X 1220 **Thickness** : HDMR - 4mm | Plywood - 6mm

Surface : Raw, UnlacqueredCoreboard : HDMR / Plywood

Embossment : One-sidedDirection : Vertical

Cinnamon Koto Rift

## CUBOID

**Board Size** : 3050 X 1220 / 2440 X 1220 **Thickness** : HDMR - 4mm | Plywood - 6mm

Surface : Raw, UnlacqueredCoreboard : HDMR / Plywood

French Oak

Natural Smoked Larch

Natural Walnut

Rose Wood

Frozen Grey

## HUSK

**Board Size** : 3050 X 1220 / 2440 X 1220 **Thickness** : HDMR - 4mm | Plywood - 6mm

Surface : Raw, UnlacqueredCoreboard : HDMR / Plywood

Frozen Grey

## BARK

**Board Size** : 3050 X 1220 / 2440 X 1220 : HDMR - 4mm | Plywood - 6mm Thickness

: Raw, Unlacquered Surface : HDMR / Plywood Coreboard

**Embossment** : One-sided : Vertical Direction

Cinnamon Koto Rift

## TORRENT

**Board Size** : 3050 X 1220 / 2440 X 1220 **Thickness** : HDMR - 4mm | Plywood - 6mm

Surface : Raw, UnlacqueredCoreboard : HDMR / Plywood

Embossment : One-sidedDirection : Vertical

 $\mathsf{4}$ 

#### WAFFLE

**Board Size** : 3050 X 1220 / 2440 X 1220 : HDMR - 4mm | Plywood - 6mm Thickness

Surface : Raw, Unlacquered : HDMR / Plywood Coreboard

**Embossment :** One-sided Direction : Vertical

Frozen Grey

### RIPPLE

**Board Size** : 3050 X 1220 / 2440 X 1220 **Thickness** : HDMR - 4mm | Plywood - 6mm

Surface : Raw, Unlacquered Coreboard : HDMR / Plywood

Embossment : One-sidedDirection : Vertical

Onxy Grey Koto Rift

### BELLA WOOD

**Board Size** : 3050 X 1220 / 2440 X 1220 **Thickness** : HDMR - 8mm | Plywood - 6mm

Surface : Raw, UnlacqueredCoreboard : HDMR / Plywood

Embossment : One-sidedDirection : Horizontal

French Oak

## CHARRED WOOD

**Board Size** : 3050 X 1220 / 2440 X 1220 **Thickness** : HDMR - 8mm | Plywood - 8mm

Surface : Raw, Unlacquered Coreboard : HDMR / Plywood

Natural Smoked Larch

### LINEAR

Board Size : 3050 X 1220 / 2440 X 1220
Thickness : HDMR - 6mm | Plywood - 6mm

Surface : Raw, UnlacqueredCoreboard : HDMR / Plywood

Embossment : One-sidedDirection : Vertical

## CHISEL WOOD

**Board Size** : 3050 X 1220 / 2440 X 1220

Thickness : HDMR - 18mm | Plywood - 18mm

Surface : Raw, Unlacquered Coreboard : HDMR / Plywood

Embossment : One-sidedDirection : Vertical

White Spessart Oak

## SOLCO WOOD

Natural Teak

**Board Size** : 3050 X 1220 / 2440 X 1220

Thickness : HDMR – 18mm | Plywood – 18mm

Surface : Raw, UnlacqueredCoreboard : HDMR / Plywood

## AXE WOOD

**Board Size** : 3050 X 1220 / 2440 X 1220

Thickness : HDMR – 18mm | Plywood – 18mm

Surface : Raw, UnlacqueredCoreboard : HDMR / Plywood

Embossment : One-sidedDirection : Vertical

Natural Smoked Larch Natura

## EARTH WOOD

**Board Size** : 3050 X 1220 / 2440 X 1220

Thickness : HDMR – 18mm | Plywood – 18mm

Surface : Raw, Unlacquered Coreboard : HDMR / Plywood

Smoked Spessart Oak

Natural Teak

Natural Walnut

Natural Smoked Larch

## SLEEK BARK

**Board Size** : 3050 X 1220 / 2440 X 1220

Thickness : HDMR – 18mm | Plywood – 18mm

Surface : Raw, Unlacquered
Coreboard : HDMR / Plywood

Embossment : One-sidedDirection : Vertical

Natural Teak

### RIBBED

**Board Size** : 3050 X 1220 / 2440 X 1220

Thickness : HDMR – 18mm | Plywood – 18mm

Surface : Raw, UnlacqueredCoreboard : HDMR / Plywood

Embossment : One-sidedDirection : Vertical

Smoked Spessart Oak