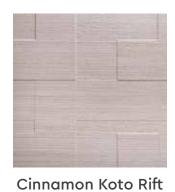

## LINEN

**Board Size** : 3050 X 1220 / 2440 X 1220 **Thickness** : HDMR - 4mm | Plywood - 6mm

Surface : Raw, UnlacqueredCoreboard : HDMR / Plywood

Embossment : One-sidedDirection : Vertical

Cinnamon Koto Rift

## BARK

**Board Size** : 3050 X 1220 / 2440 X 1220 : HDMR - 4mm | Plywood - 6mm Thickness

: Raw, Unlacquered Surface : HDMR / Plywood Coreboard

**Embossment** : One-sided : Vertical Direction

Cinnamon Koto Rift