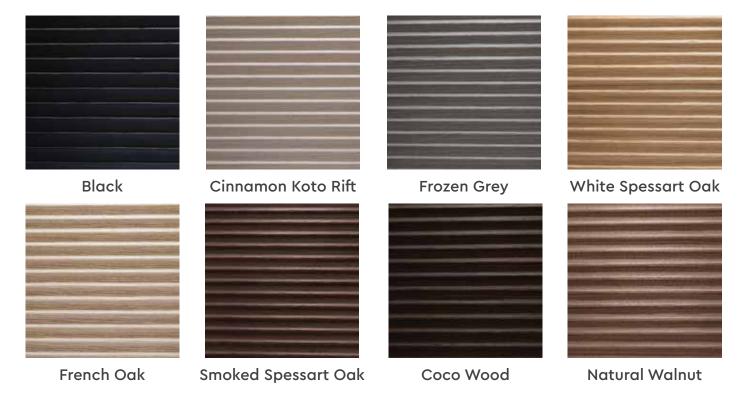

## LINEN

**Board Size** : 3050 X 1220 / 2440 X 1220 **Thickness** : HDMR - 4mm | Plywood - 6mm

Surface : Raw, UnlacqueredCoreboard : HDMR / Plywood

Embossment : One-sidedDirection : Vertical

Cinnamon Koto Rift

Frozen Grey

Natural Smoked Larch

Natural Walnut

Rose Wood

## CUBOID

**Board Size** : 3050 X 1220 / 2440 X 1220 **Thickness** : HDMR - 4mm | Plywood - 6mm

Surface : Raw, UnlacqueredCoreboard : HDMR / Plywood

French Oak

Natural Smoked Larch

Natural Walnut

Rose Wood

Frozen Grey

## HUSK

**Board Size** : 3050 X 1220 / 2440 X 1220 **Thickness** : HDMR - 4mm | Plywood - 6mm

Surface : Raw, UnlacqueredCoreboard : HDMR / Plywood

Frozen Grey

## BARK

**Board Size** : 3050 X 1220 / 2440 X 1220 : HDMR - 4mm | Plywood - 6mm Thickness

: Raw, Unlacquered Surface : HDMR / Plywood Coreboard

**Embossment** : One-sided : Vertical Direction

Cinnamon Koto Rift

Rose Wood

Natural Smoked Larch

Natural Walnut

Frozen Grey

Black