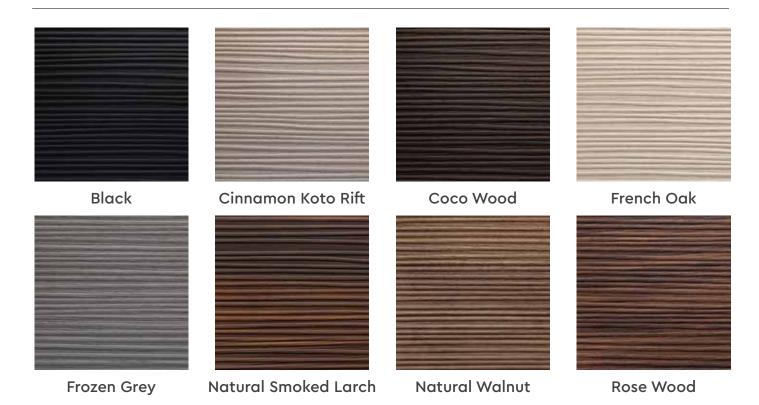

## LINEN

**Board Size** : 3050 X 1220 / 2440 X 1220 **Thickness** : HDMR - 4mm | Plywood - 6mm

Surface : Raw, UnlacqueredCoreboard : HDMR / Plywood

Embossment : One-sidedDirection : Vertical

Cinnamon Koto Rift

Frozen Grey

Natural Smoked Larch

Natural Walnut

Rose Wood