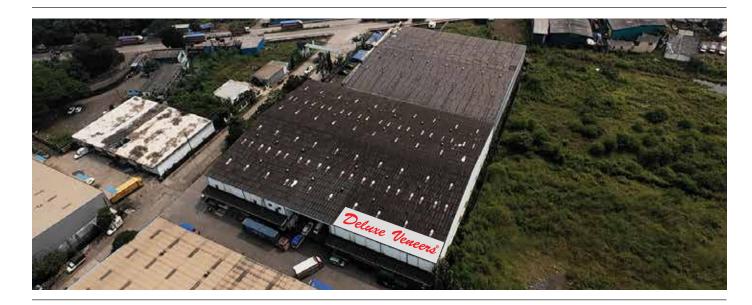

#### **OUR FACTORY**

To ensure top-notch production quality, Deluxe Veneers has established a state-of-the-art, semi-automated plant spanning an impressive 100,000 sq. ft. in Bhiwandi, Mumbai India. This facility is equipped with advanced technologies, including state of the art machines imported from Italy & Germany.

Designed with a focus on non-hazardous processes, the factory underscores our unwavering commitment to sustainability while delivering superior products.