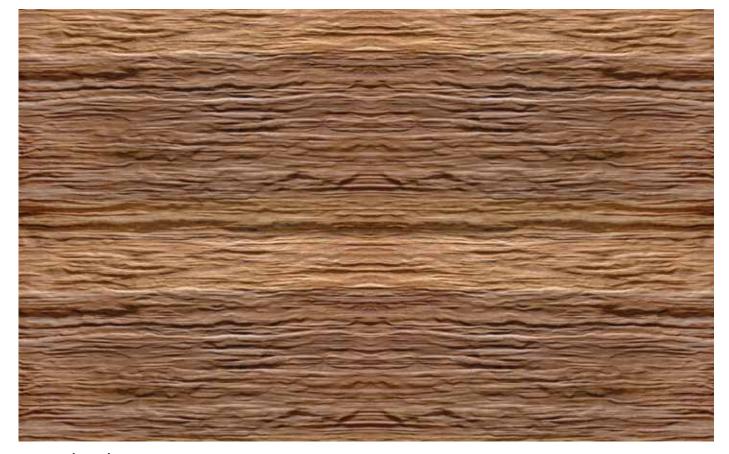

## TORRENT

**Board Size** : 3050 X 1220 / 2440 X 1220 **Thickness** : HDMR - 4mm | Plywood - 6mm

Surface : Raw, UnlacqueredCoreboard : HDMR / Plywood

Embossment : One-sidedDirection : Vertical

 $\mathsf{4}$ 