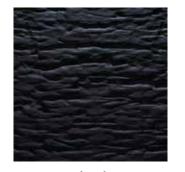

lywood - 6mm

Surface : Raw, UnlacqueredCoreboard : HDMR / Plywood

Embossment : One-sidedDirection : Vertical









## CHISEL WOOD

**Board Size** : 3050 X 1220 / 2440 X 1220

Thickness : HDMR - 18mm | Plywood - 18mm

Surface : Raw, Unlacquered Coreboard : HDMR / Plywood

Embossment : One-sidedDirection : Vertical















White Spessart Oak

Natural Teak

Natural Walnut

Smoked Spessart Oak



Natural Teak



## SOLCO WOOD

Natural Teak

**Board Size** : 3050 X 1220 / 2440 X 1220

Thickness : HDMR – 18mm | Plywood – 18mm

Surface : Raw, UnlacqueredCoreboard : HDMR / Plywood











## AXE WOOD

**Board Size** : 3050 X 1220 / 2440 X 1220

Thickness : HDMR – 18mm | Plywood – 18mm

Surface : Raw, UnlacqueredCoreboard : HDMR / Plywood

Embossment : One-sidedDirection : Vertical















Natural Smoked Larch Natura

Natural Teak Natural Walnut

Smoked Spessart Oak



Natural Teak





## EARTH WOOD

**Board Size** : 3050 X 1220 / 2440 X 1220

Thickness : HDMR – 18mm | Plywood – 18mm

Surface : Raw, Unlacquered Coreboard : HDMR / Plywood















Smoked Spessart Oak

Natural Teak

Natural Walnut

Natural Smoked Larch



**Smoked Spessart Oak** 



## SLEEK BARK

**Board Size** : 3050 X 1220 / 2440 X 1220

Thickness : HDMR – 18mm | Plywood – 18mm

Surface : Raw, Unlacquered
Coreboard : HDMR / Plywood

Embossment : One-sidedDirection : Vertical















Natural Teak

Natural Walnut

Natural Smoked Larch

Smoked Spressart

White Spressart Oak



Natural Smoked Larch





### RIBBED

**Board Size** : 3050 X 1220 / 2440 X 1220

Thickness : HDMR – 18mm |