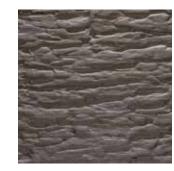

## TORRENT

**Board Size** : 3050 X 1220 / 2440 X 1220 **Thickness** : HDMR - 4mm | Plywood - 6mm

Surface : Raw, UnlacqueredCoreboard : HDMR / Plywood

Embossment : One-sidedDirection : Vertical

 $\mathsf{4}$ 