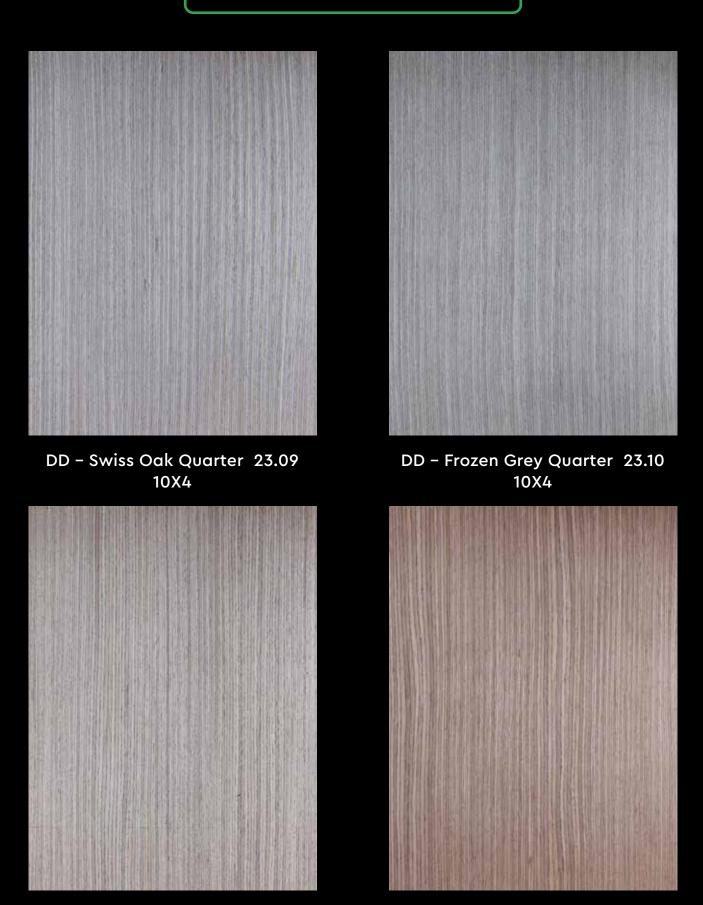

DD – Taupe Grey Oak Quarter 23.05 10X4

10X4

DD – Hazelnut Oak Quarter 23.06 10X4

DD – Royal Grey Oak Quarter 23.07 DD – Fossil Grey Oak Quarter 23.08 10X4

DD – Desert Sand Quarter 23.11 DD – Swiss Walnut Quarter 23.12 10X4