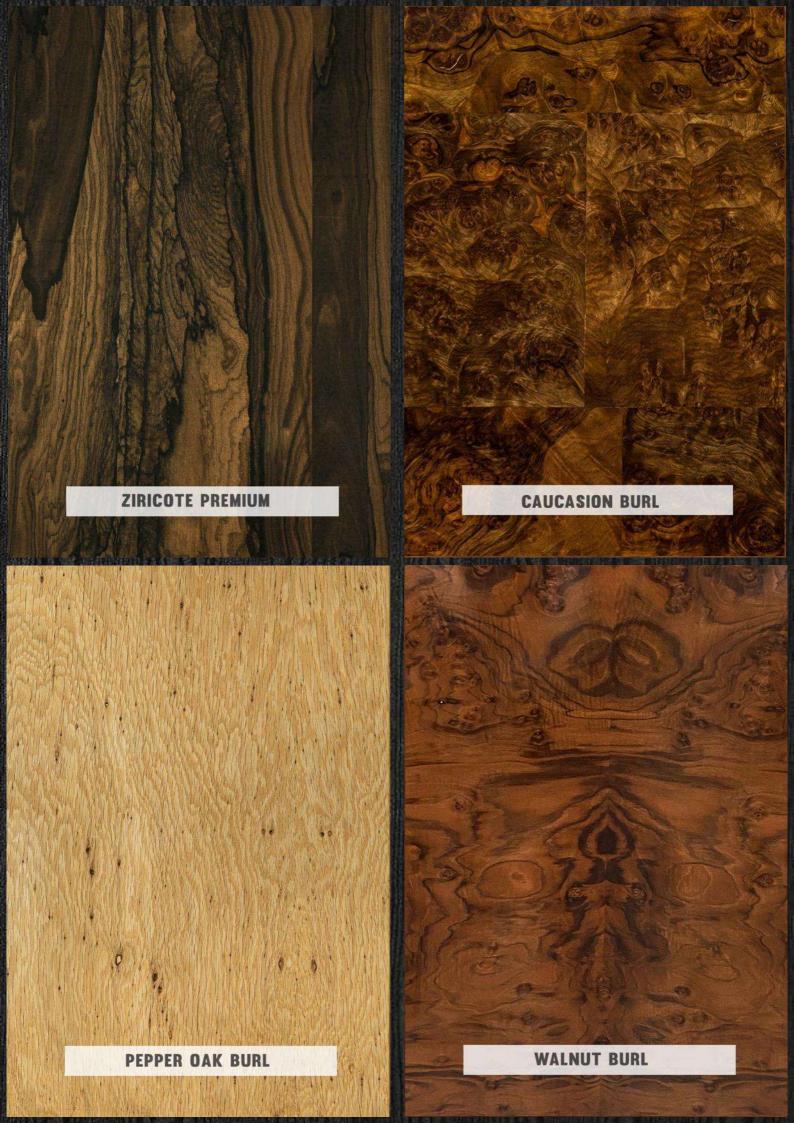

CHESTNUT BURL **MAHAGONY CROTCH** BOUND BOUND BEFORE THE REAL PROPERTY OF THE PR **VAVONA BURL VAVONA TREE** 

ALSO AVAILABLE IN

1.0/1.5MM

★ ALSO AVAILABLE IN OPEN GRAIN TEXTURE (OGTX)

VENEERS ALSO AVAILABLE IN 12  $\times$  4 ON REQUEST THE ABOVE IMAGERS ARE INDICATIVE OF COLOUR AND GRAIN STRUCTURE OF VENEER, ACTUAL LOTS MAY VARY