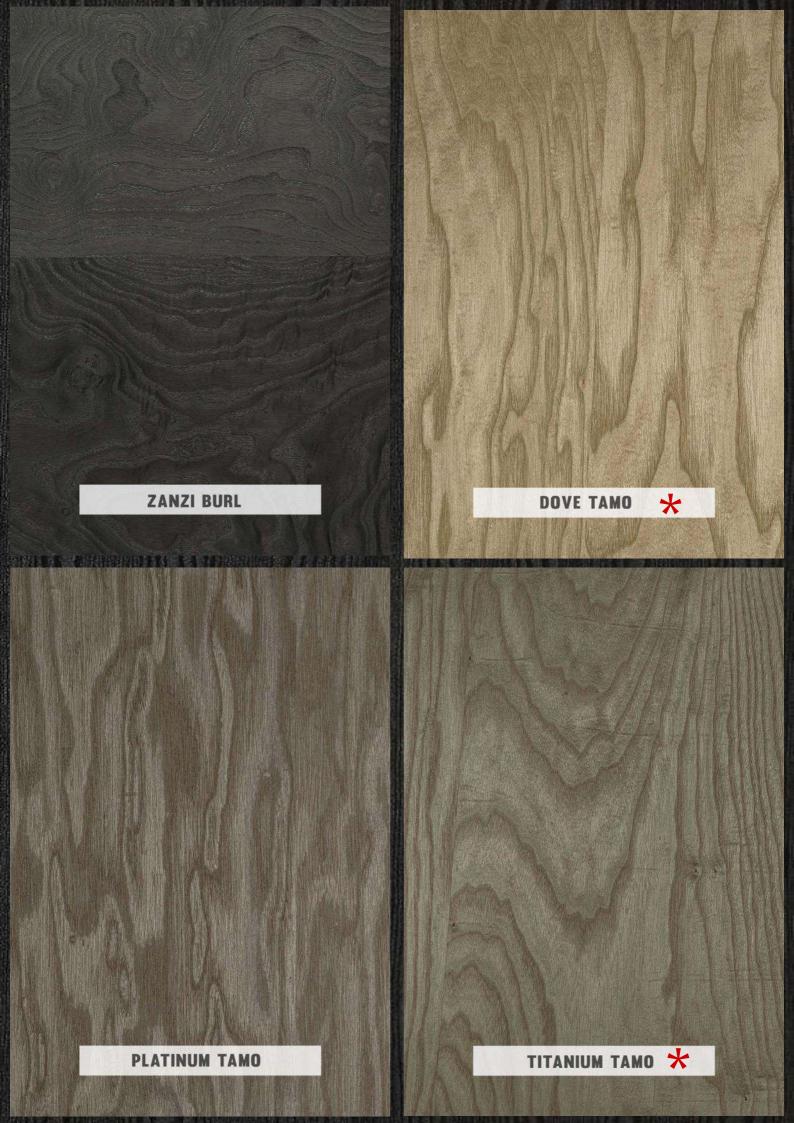

DYED BURL GREY

DYED BURL CHESTNUT DYED BURL DUNE DYED BURL-001 DYED BURL-002

STEEL GREY TAMO \*

ZANZI TAMO \*

DD-TM-001

PICASSA 🛨

DYED ASH F/C-001 🛨

DYED ASH F/C-002 🛨