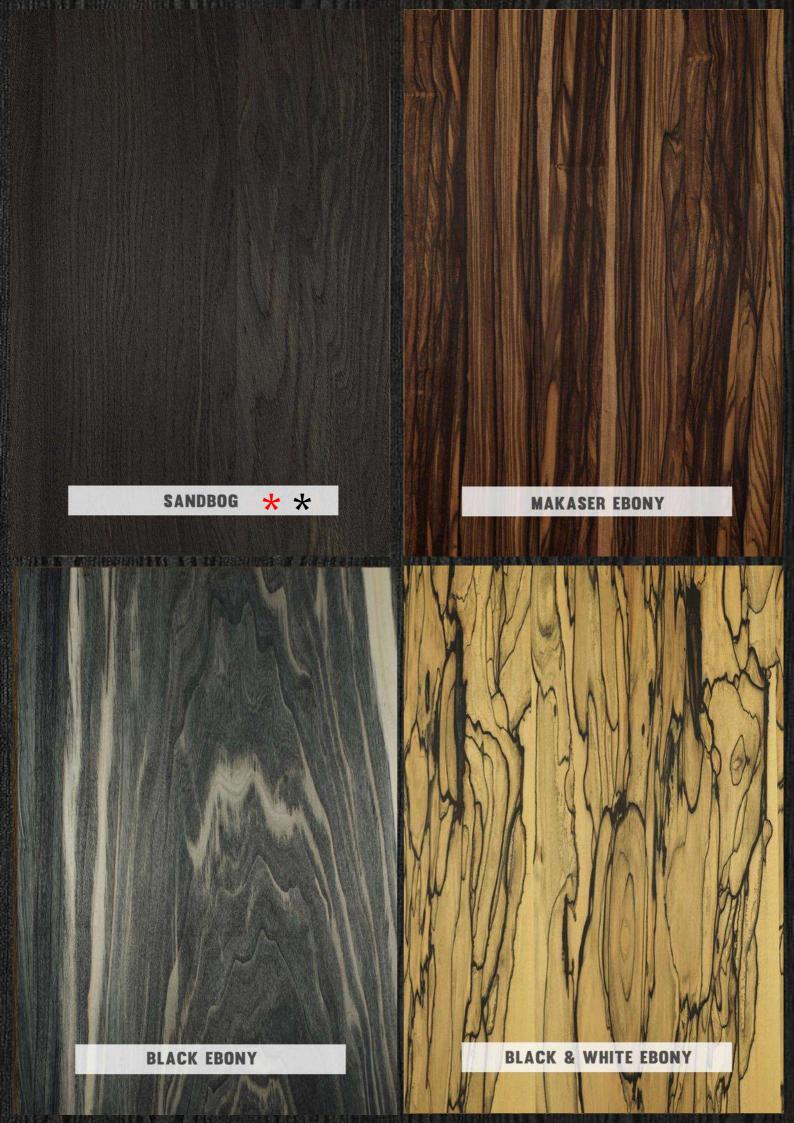

CHESTNUT BURL **MAHAGONY CROTCH** BOUND BOUND BEFORE THE REAL PROPERTY OF THE PR **VAVONA BURL VAVONA TREE** 

ALSO AVAILABLE IN

1.0/1.5MM

★ ALSO AVAILABLE IN OPEN GRAIN TEXTURE (OGTX)

VENEERS ALSO AVAILABLE IN 12  $\times$  4 ON REQUEST THE ABOVE IMAGERS ARE INDICATIVE OF COLOUR AND GRAIN STRUCTURE OF VENEER, ACTUAL LOTS MAY VARY