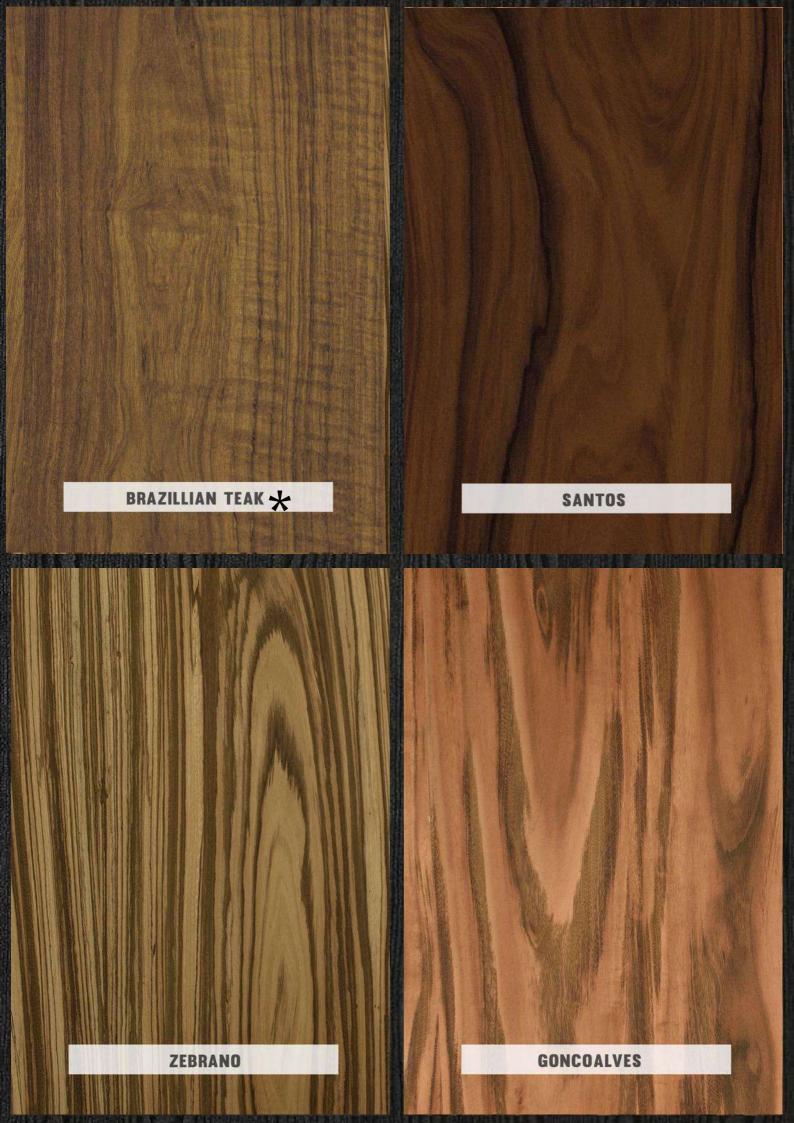

SMOKED LARCHED ROUGH CUT

REDWOOD **BUBINGA BURL** CHARLE BORNERS HER HOUSE A SERVICE STATE OF THE SER CALIFORNIA WALNUT F/C+ FIGURED MAKORE

CALIFORNIA WALNUT Q/C

SUKUPIRA 🛨

BROWN LARCH 🛨

SPESSART OAK F/C \* \*

CONSTRUCTION OF THE PROPERTY O

SPESSART OAK Q/C 🛨 🛨

SPESSART OAK FLIX \*

SMOKED FIGURED EUCALYPTUS

SMOKED OAK Q/C

SMOKED CHERRY

SMOKED ETIMO

AKASIA \*

CHESTNUT BURL **MAHAGONY CROTCH** BOUND BOUND BEFORE THE REAL PROPERTY OF THE PR **VAVONA BURL VAVONA TREE** 

ALSO AVAILABLE IN

1.0/1.5MM

★ ALSO AVAILABLE IN OPEN GRAIN TEXTURE (OGTX)

VENEERS ALSO AVAILABLE IN 12  $\times$  4 ON REQUEST THE ABOVE IMAGERS ARE INDICATIVE OF COLOUR AND GRAIN STRUCTURE OF VENEER, ACTUAL LOTS MAY VARY