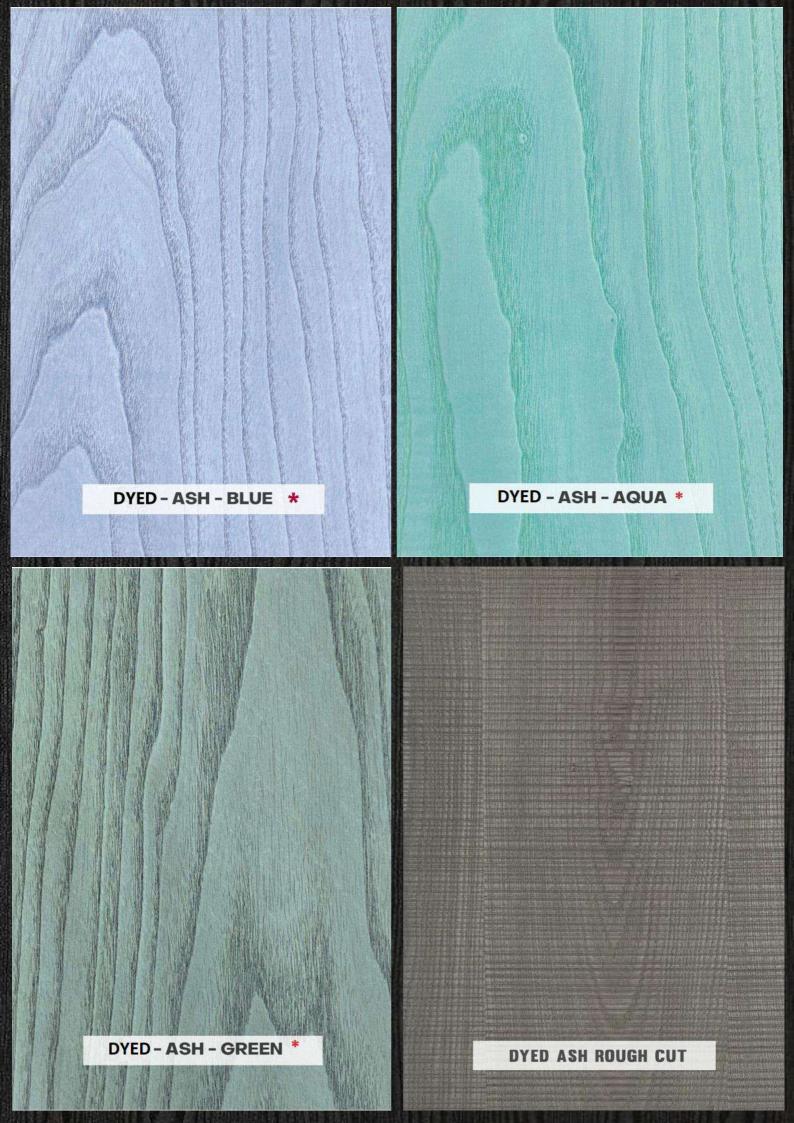

DYED BURL GREY

DYED BURL CHESTNUT DYED BURL DUNE DYED BURL-001 DYED BURL-002

STEEL GREY TAMO \*

ZANZI TAMO \*

DD-TM-001

PICASSA 🛨

DYED ASH F/C-001 🛨

DYED ASH F/C-002 🛨

DYED ASH F/C-003

DYED ASH F/C-004 ⊀

DYED ASH F/C-006\*

DYED ASH F/C-007 \*

DYED ASH F/C-008 \*

DYED ASH F/C-012 \*

NEW CASA

ANTANO