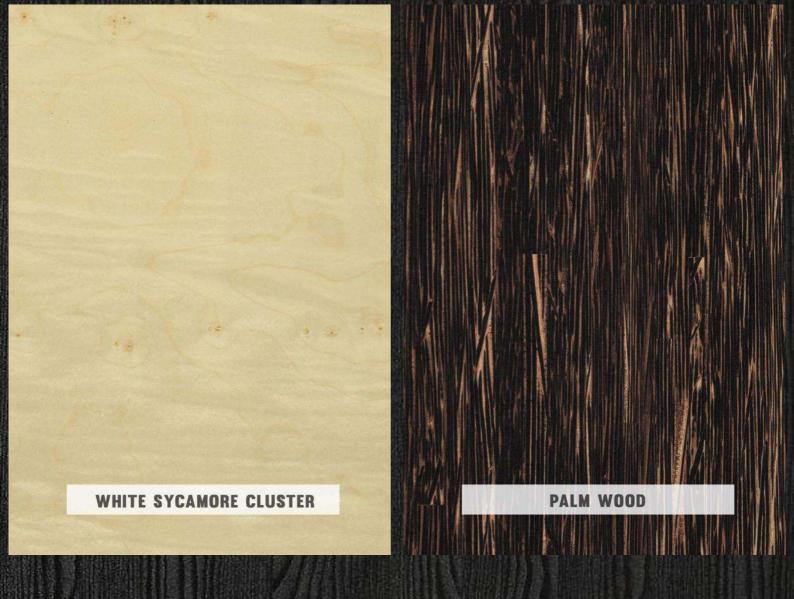

CHESTNUT BURL **MAHAGONY CROTCH** BOUND BOUND BEFORE THE REAL PROPERTY OF THE PR **VAVONA BURL VAVONA TREE** 

ALSO AVAILABLE IN

1.0/1.5MM

★ ALSO AVAILABLE IN OPEN GRAIN TEXTURE (OGTX)

VENEERS ALSO AVAILABLE IN 12  $\times$  4 ON REQUEST THE ABOVE IMAGERS ARE INDICATIVE OF COLOUR AND GRAIN STRUCTURE OF VENEER, ACTUAL LOTS MAY VARY