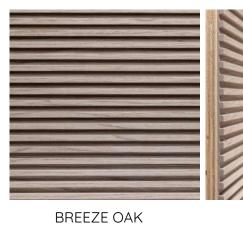

### **COLOUR VARIANTS**

ROSEWOOD

OAK SAND

OAK GRAY

**BLACK WOOD** 

SANDWOOD

BREEZE OAK

OAK TITANIUM