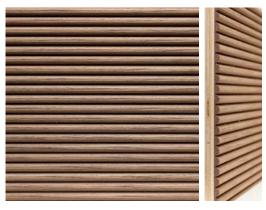

### KYMA

*Deluxe Veneers* FLUTED COLLECTION

BREEZE OAK

EBONY

BLACK WOOD

OAK GRAY

SMOKED OAK

OAK SAND

#### OAK TITANIUM

WALNUT

OAK WOOD