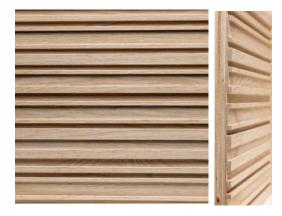

### TUSCAN

EBONY

BLACK WOOD

ROSEWOOD

SAND WOOD

OAK GRAY

SMOKED OAK

OAK SAND

#### OAK TITANIUM

WALNUT

OAK WOOD