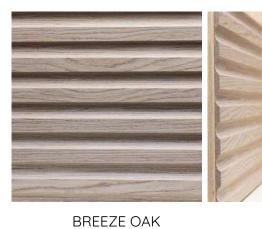

### **COLOUR VARIANTS**

ROSEWOOD

OAK SAND

OAK GRAY

**BLACK WOOD** 

SANDWOOD

BREEZE OAK

OAK TITANIUM