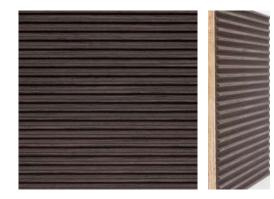

### CLASSIC

EBONY

BLACK WOOD

OAK GRAY

#### ROSEWOOD

SMOKED OAK

TEAK

OAK SAND

OAK WOOD

#### OAK TITANIUM

WALNUT