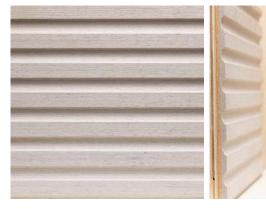

### **COLOUR VARIANTS**

ROSEWOOD

OAK SAND

OAK GRAY

**BLACK WOOD** 

SANDWOOD

BREEZE OAK

OAK TITANIUM

OAK WOOD

OAK CHARCOAL