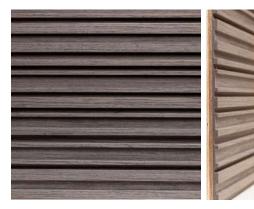

### KYMA

*Deluxe Veneers* FLUTED COLLECTION

BREEZE OAK

EBONY

BLACK WOOD

OAK GRAY

SMOKED OAK

OAK SAND

#### OAK TITANIUM

WALNUT

OAK WOOD