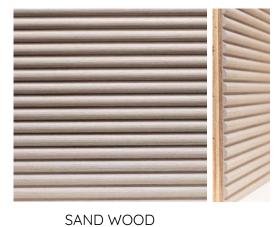

### **COLOUR VARIANTS**

ROSEWOOD

OAK SAND

OAK GRAY

**BLACK WOOD** 

SANDWOOD

BREEZE OAK

OAK TITANIUM