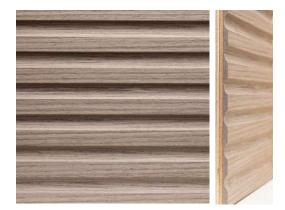

### **COLOUR VARIANTS**

ROSEWOOD

OAK SAND

OAK GRAY

**BLACK WOOD** 

SANDWOOD

BREEZE OAK

OAK TITANIUM

OAK WOOD

OAK CHARCOAL