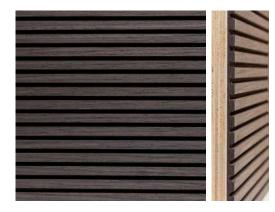

### **COLOUR VARIANTS**

ROSEWOOD

OAK SAND

OAK GRAY

**BLACK WOOD** 

SANDWOOD

BREEZE OAK

OAK TITANIUM

OAK WOOD

OAK CHARCOAL