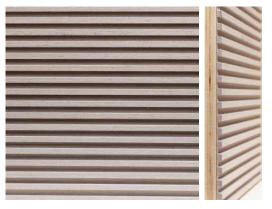

### **COLOUR VARIANTS**

ROSEWOOD

OAK SAND

OAK GRAY

**BLACK WOOD** 

SANDWOOD

BREEZE OAK

OAK TITANIUM

OAK WOOD

OAK CHARCOAL