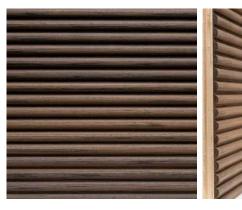

### VAULTED

BREEZE OAK

EBONY

BLACK WOOD

OAK GRAY

SAND WOOD

SMOKED OAK

TEAK