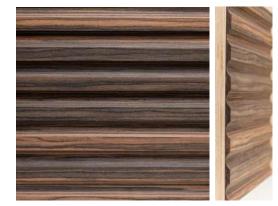

### KYMA

*Deluxe Veneers* FLUTED COLLECTION

BREEZE OAK

EBONY

BLACK WOOD

OAK GRAY

SMOKED OAK

OAK SAND