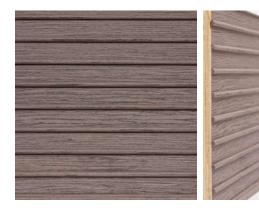

### **COLOUR VARIANTS**

ROSEWOOD

OAK SAND

OAK GRAY

**BLACK WOOD** 

SANDWOOD

BREEZE OAK

OAK TITANIUM

OAK WOOD

OAK CHARCOAL