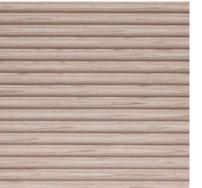

### **COLOUR VARIANTS**

ROSEWOOD

OAK SAND

OAK GRAY

**BLACK WOOD** 

SANDWOOD

BREEZE OAK

OAK TITANIUM

OAK WOOD

OAK CHARCOAL