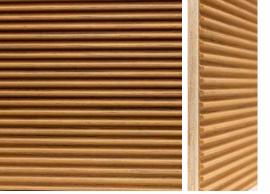

### **COLOUR VARIANTS**

ROSEWOOD

OAK SAND

OAK GRAY

**BLACK WOOD** 

SANDWOOD

BREEZE OAK

OAK TITANIUM

OAK WOOD

OAK CHARCOAL