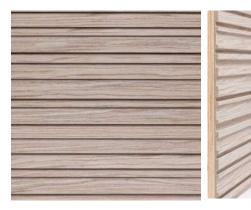

### **COLOUR VARIANTS**

ROSEWOOD

OAK SAND

OAK GRAY

**BLACK WOOD** 

SANDWOOD

BREEZE OAK

OAK TITANIUM

OAK WOOD

OAK CHARCOAL