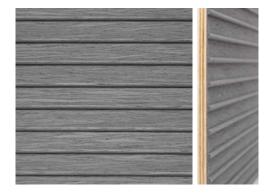

### **COLOUR VARIANTS**

ROSEWOOD

OAK SAND

OAK GRAY

**BLACK WOOD** 

SANDWOOD

BREEZE OAK

OAK TITANIUM

OAK WOOD

OAK CHARCOAL

#### OAK TITANIUM

WALNUT

OAK WOOD

OAK SAND

OAK WOOD

OAK TITANIUM

WALNUT