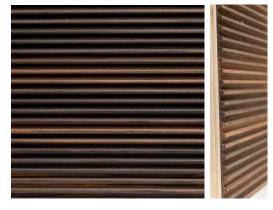

### VAULTED

BREEZE OAK

EBONY

BLACK WOOD

OAK GRAY

SAND WOOD

SMOKED OAK

TEAK

OAK SAND

OAK WOOD

OAK TITANIUM

WALNUT