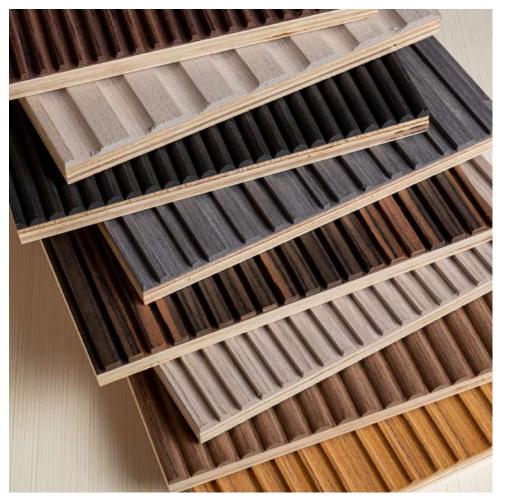

### Deluxe Vencers FLUTED COLLECTION

APRIL 2022

WALNUT

TEAK

SMOKED OAK

EBONY

### **COLOUR VARIANTS**

ROSEWOOD

OAK SAND

OAK GRAY

**BLACK WOOD** 

SANDWOOD

BREEZE OAK

OAK TITANIUM

OAK WOOD

OAK CHARCOAL