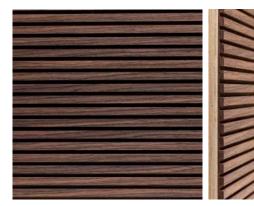

### **COLOUR VARIANTS**

ROSEWOOD

OAK SAND

OAK GRAY

**BLACK WOOD** 

SANDWOOD

BREEZE OAK

OAK TITANIUM

OAK WOOD

OAK CHARCOAL