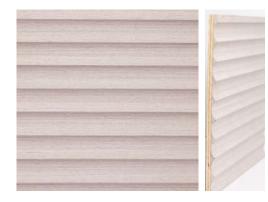

### **COLOUR VARIANTS**

ROSEWOOD

OAK SAND

OAK GRAY

**BLACK WOOD** 

SANDWOOD

BREEZE OAK

OAK TITANIUM

OAK WOOD

OAK CHARCOAL