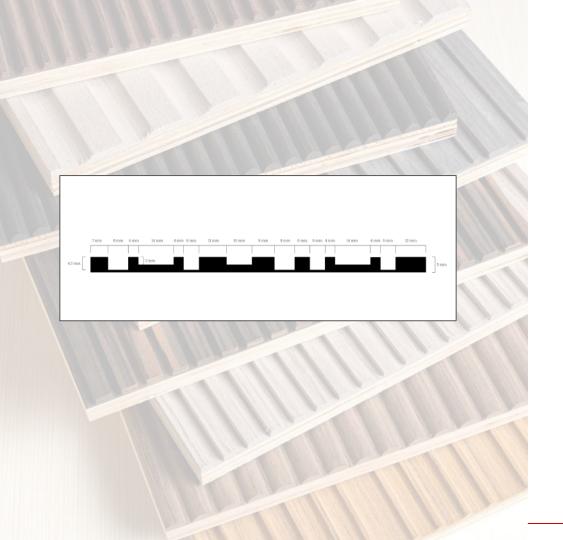

#### **COLOUR VARIANTS**

TUSCAN VAULTED CELLA DOME **STRUCTURE VARIANTS** 

OCTANE

KYMA

CLASSIC

DORIC

Classic