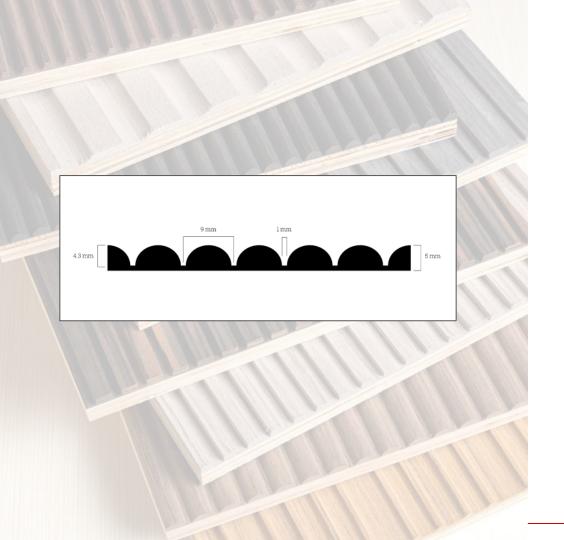

#### **COLOUR VARIANTS**

TUSCAN VAULTED CELLA DOME **STRUCTURE VARIANTS** 

OCTANE

KYMA

CLASSIC

DORIC

Classic