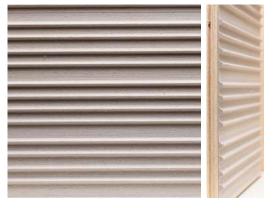

### **COLOUR VARIANTS**

ROSEWOOD

OAK SAND

OAK GRAY

**BLACK WOOD** 

SANDWOOD

BREEZE OAK

OAK TITANIUM

OAK WOOD

OAK CHARCOAL