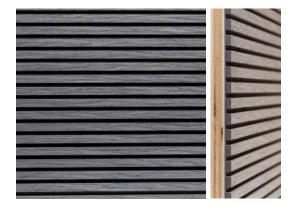

### **COLOUR VARIANTS**

ROSEWOOD

OAK SAND

OAK GRAY

**BLACK WOOD** 

SANDWOOD

BREEZE OAK

OAK TITANIUM

OAK WOOD

OAK CHARCOAL