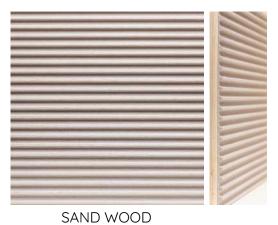

### **COLOUR VARIANTS**

ROSEWOOD

OAK SAND

OAK GRAY

**BLACK WOOD** 

SANDWOOD

BREEZE OAK

OAK TITANIUM