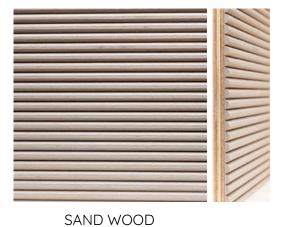

### **COLOUR VARIANTS**

ROSEWOOD

OAK SAND

OAK GRAY

**BLACK WOOD** 

SANDWOOD

BREEZE OAK

OAK TITANIUM