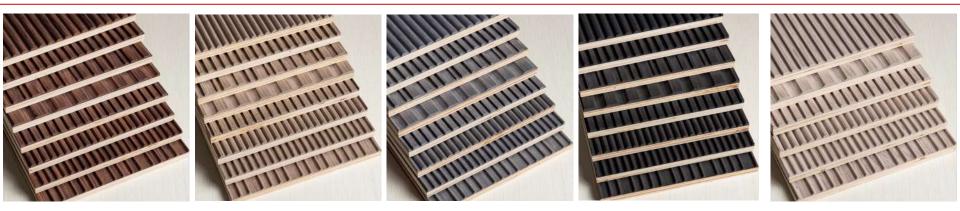

### VAULTED

BREEZE OAK

EBONY

BLACK WOOD

OAK GRAY

SAND WOOD

SMOKED OAK

TEAK

OAK SAND

OAK WOOD

OAK TITANIUM

WALNUT