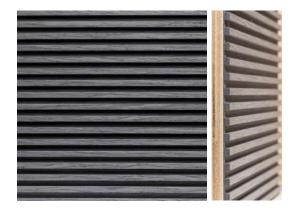

### **COLOUR VARIANTS**

ROSEWOOD

OAK SAND

OAK GRAY

**BLACK WOOD** 

SANDWOOD

BREEZE OAK

OAK TITANIUM