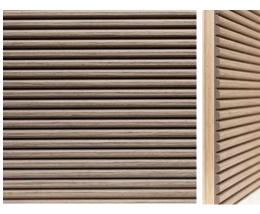

### **COLOUR VARIANTS**

ROSEWOOD

OAK SAND

OAK GRAY

**BLACK WOOD** 

SANDWOOD

BREEZE OAK

OAK TITANIUM