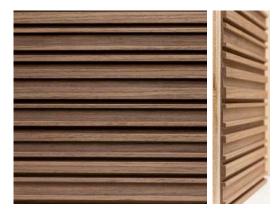

### VAULTED

BREEZE OAK

EBONY

BLACK WOOD

OAK GRAY

SAND WOOD

SMOKED OAK

TEAK

OAK SAND

OAK WOOD

OAK TITANIUM

WALNUT