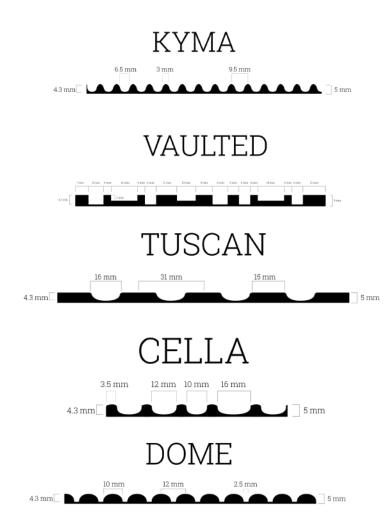

## VISMA

BREEZE OAK

EBONY

BLACK WOOD

ROSEWOOD

SAND WOOD

OAK GRAY

SMOKED OAK