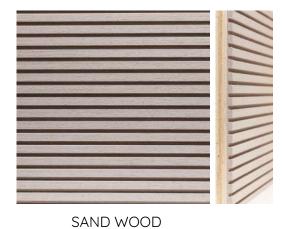

### **COLOUR VARIANTS**

ROSEWOOD

OAK SAND

OAK GRAY

**BLACK WOOD** 

SANDWOOD

BREEZE OAK

OAK TITANIUM

OAK WOOD

OAK CHARCOAL