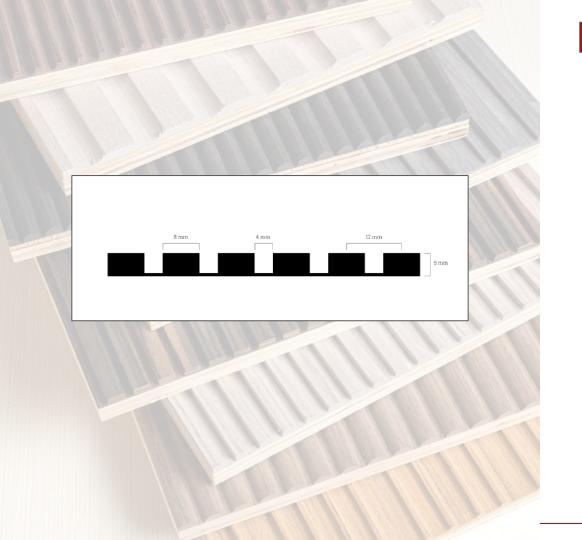

#### **COLOUR VARIANTS**

TUSCAN VAULTED CELLA DOME **STRUCTURE VARIANTS** 

OCTANE

KYMA

CLASSIC

DORIC

Classic