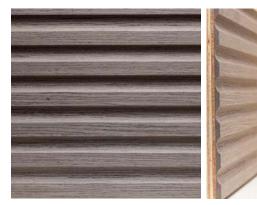

### **COLOUR VARIANTS**

ROSEWOOD

OAK SAND

OAK GRAY

**BLACK WOOD** 

SANDWOOD

BREEZE OAK

OAK TITANIUM

OAK WOOD

OAK CHARCOAL