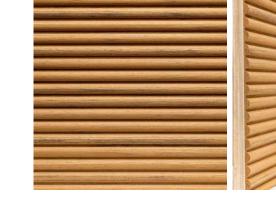

### VAULTED

BREEZE OAK

EBONY

BLACK WOOD

OAK GRAY

SAND WOOD

SMOKED OAK

TEAK