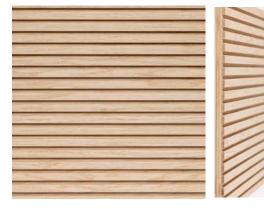

### **COLOUR VARIANTS**

ROSEWOOD

OAK SAND

OAK GRAY

**BLACK WOOD** 

SANDWOOD

BREEZE OAK

OAK TITANIUM

OAK WOOD

OAK CHARCOAL