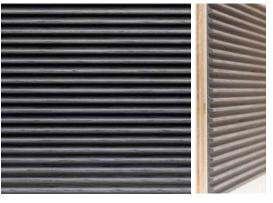

### **COLOUR VARIANTS**

ROSEWOOD

OAK SAND

OAK GRAY

**BLACK WOOD** 

SANDWOOD

BREEZE OAK

OAK TITANIUM