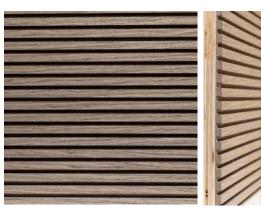

### **COLOUR VARIANTS**

ROSEWOOD

OAK SAND

OAK GRAY

**BLACK WOOD** 

SANDWOOD

BREEZE OAK

OAK TITANIUM

OAK WOOD

OAK CHARCOAL