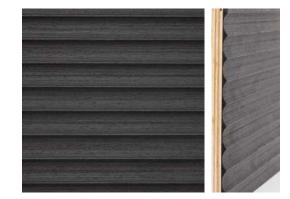

### **COLOUR VARIANTS**

ROSEWOOD

OAK SAND

OAK GRAY

**BLACK WOOD** 

SANDWOOD

BREEZE OAK

OAK TITANIUM

OAK WOOD

OAK CHARCOAL