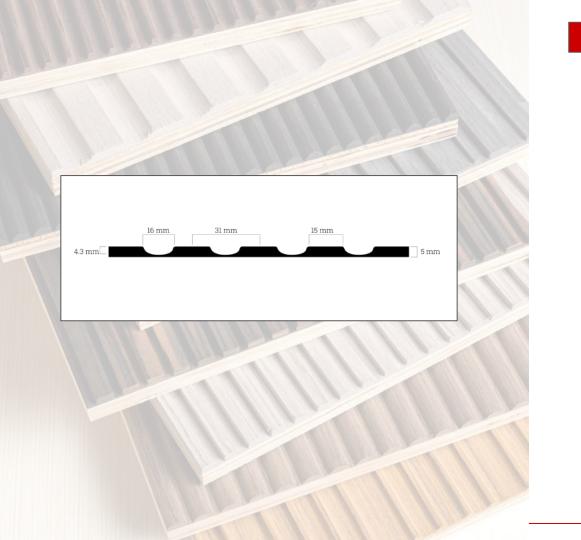

#### **COLOUR VARIANTS**

TUSCAN VAULTED CELLA DOME **STRUCTURE VARIANTS** 

OCTANE

KYMA

CLASSIC

DORIC

Classic