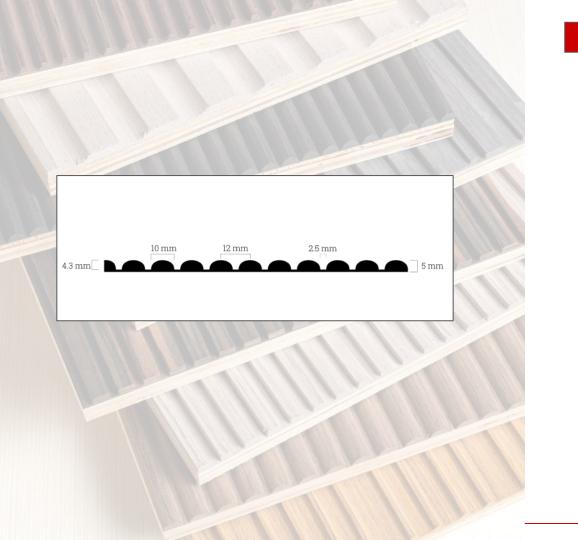

#### **COLOUR VARIANTS**

TUSCAN VAULTED CELLA DOME **STRUCTURE VARIANTS** 

OCTANE

KYMA

CLASSIC

DORIC

Classic