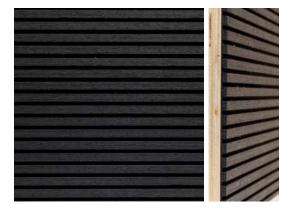

### **COLOUR VARIANTS**

ROSEWOOD

OAK SAND

OAK GRAY

**BLACK WOOD** 

SANDWOOD

BREEZE OAK

OAK TITANIUM

OAK WOOD

OAK CHARCOAL