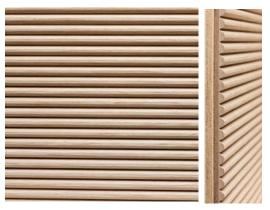

### TUSCAN

EBONY

BLACK WOOD

ROSEWOOD

SAND WOOD

OAK GRAY

SMOKED OAK

OAK SAND

#### OAK TITANIUM

WALNUT

OAK WOOD