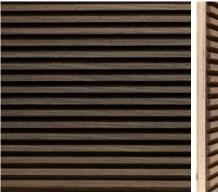

### KYMA

*Deluxe Veneers* FLUTED COLLECTION

BREEZE OAK

EBONY

BLACK WOOD

OAK GRAY

SMOKED OAK

OAK SAND

#### OAK TITANIUM

WALNUT

OAK WOOD