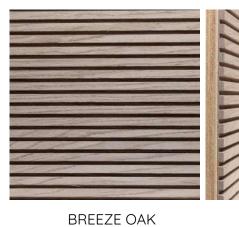

### **COLOUR VARIANTS**

ROSEWOOD

OAK SAND

OAK GRAY

**BLACK WOOD** 

SANDWOOD

BREEZE OAK

OAK TITANIUM