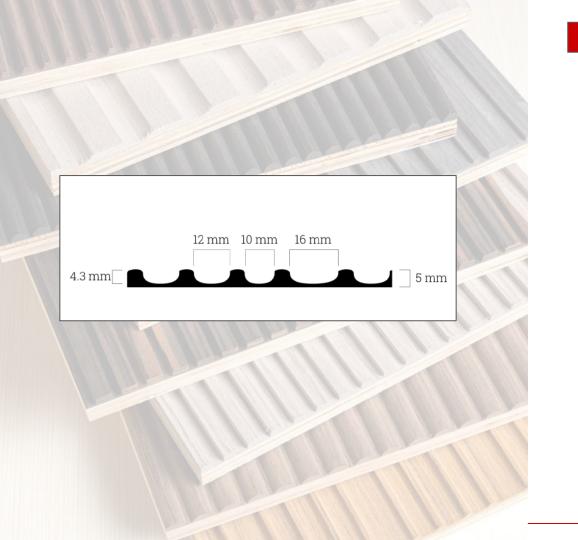

#### **COLOUR VARIANTS**

TUSCAN VAULTED CELLA DOME **STRUCTURE VARIANTS** 

OCTANE

KYMA

CLASSIC

DORIC

Classic