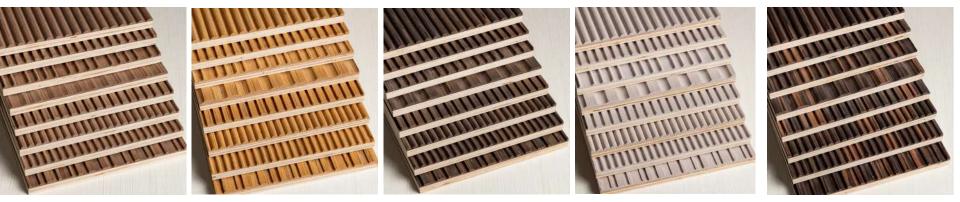

### KYMA

*Deluxe Veneers* FLUTED COLLECTION

BREEZE OAK

EBONY

BLACK WOOD

OAK GRAY

SMOKED OAK

OAK SAND

#### OAK TITANIUM

WALNUT

OAK WOOD