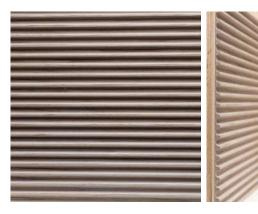

### KYMA

*Deluxe Veneers* FLUTED COLLECTION

BREEZE OAK

EBONY

BLACK WOOD

OAK GRAY

SMOKED OAK

OAK SAND

#### OAK TITANIUM

WALNUT

OAK WOOD