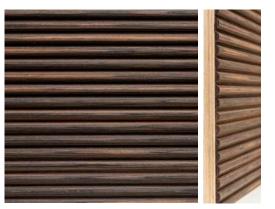

### VAULTED

BREEZE OAK

EBONY

BLACK WOOD

OAK GRAY

SAND WOOD

SMOKED OAK

TEAK

OAK SAND

OAK WOOD

OAK TITANIUM

WALNUT