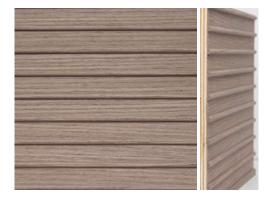

### **COLOUR VARIANTS**

ROSEWOOD

OAK SAND

OAK GRAY

**BLACK WOOD** 

SANDWOOD

BREEZE OAK

OAK TITANIUM

OAK WOOD

OAK CHARCOAL