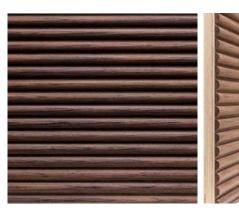

### TUSCAN

EBONY

BLACK WOOD

ROSEWOOD

SAND WOOD

OAK GRAY

SMOKED OAK

OAK SAND

#### OAK TITANIUM

WALNUT

OAK WOOD