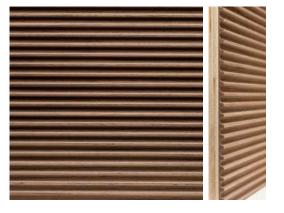

### VAULTED

BREEZE OAK

EBONY

BLACK WOOD

OAK GRAY

SAND WOOD

SMOKED OAK

TEAK

OAK SAND

OAK WOOD

OAK TITANIUM

WALNUT