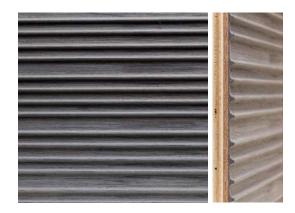

### **COLOUR VARIANTS**

ROSEWOOD

OAK SAND

OAK GRAY

**BLACK WOOD** 

SANDWOOD

BREEZE OAK

OAK TITANIUM

OAK WOOD

OAK CHARCOAL