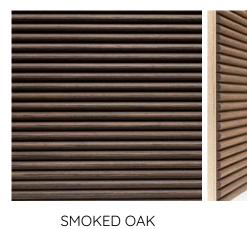

### KYMA

*Deluxe Veneers* FLUTED COLLECTION

BREEZE OAK

EBONY

BLACK WOOD

OAK GRAY

SMOKED OAK

OAK SAND

### VAULTED

BREEZE OAK

EBONY

BLACK WOOD

OAK GRAY

SAND WOOD

SMOKED OAK

TEAK

### TUSCAN

EBONY

BLACK WOOD

ROSEWOOD

SAND WOOD

OAK GRAY

SMOKED OAK

OAK SAND

### **CELLA**

EBONY

BLACK WOOD

ROSEWOOD

SAND WOOD

OAK GRAY

SMOKED OAK

TEAK

### DOME

BREEZE OAK

EBONY

OAK GRAY

SMOKED OAK

TEAK

OAK SAND

OAK WOOD