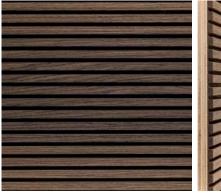

### VAULTED

BREEZE OAK

EBONY

BLACK WOOD

OAK GRAY

SAND WOOD

SMOKED OAK

TEAK

OAK SAND

OAK WOOD

OAK TITANIUM

WALNUT