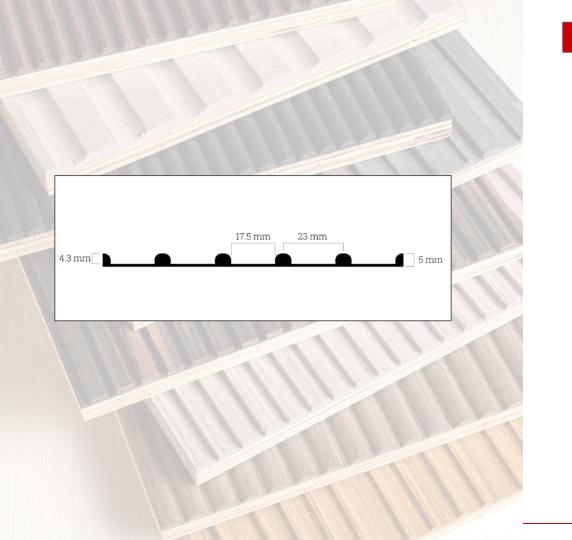

#### **COLOUR VARIANTS**

TUSCAN VAULTED CELLA DOME **STRUCTURE VARIANTS** 

OCTANE

KYMA

CLASSIC

DORIC

Classic