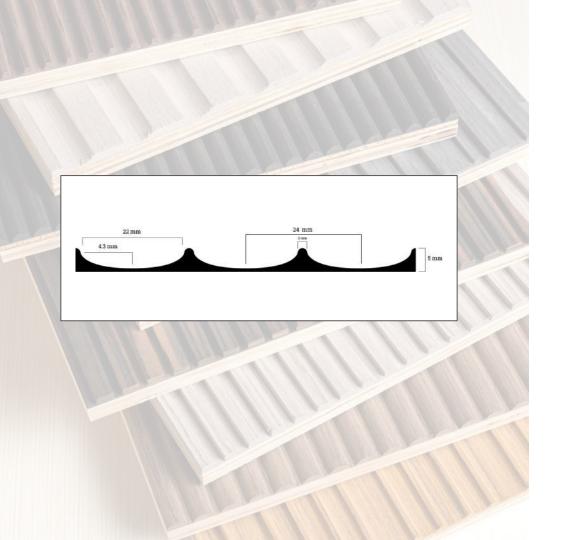

#### **COLOUR VARIANTS**

TUSCAN VAULTED CELLA DOME **STRUCTURE VARIANTS** 

OCTANE

KYMA

CLASSIC

DORIC

Classic