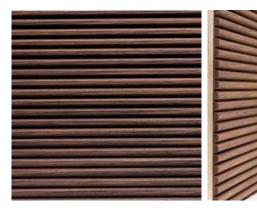

### **COLOUR VARIANTS**

ROSEWOOD

OAK SAND

OAK GRAY

**BLACK WOOD** 

SANDWOOD

BREEZE OAK

OAK TITANIUM

OAK WOOD

OAK CHARCOAL