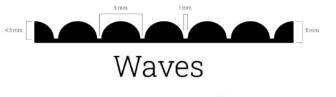

### WAVES

BREEZE OAK

EBONY

BLACK WOOD

SAND WOOD

OAK GRAY

TEAK

OAK SAND

SMOKED OAK