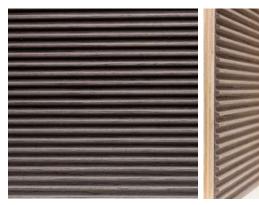

### VAULTED

BREEZE OAK

EBONY

BLACK WOOD

OAK GRAY

SAND WOOD

SMOKED OAK

TEAK

OAK SAND

OAK WOOD

OAK TITANIUM

WALNUT