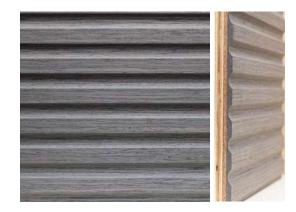

### **COLOUR VARIANTS**

ROSEWOOD

OAK SAND

OAK GRAY

**BLACK WOOD** 

SANDWOOD

BREEZE OAK

OAK TITANIUM

OAK WOOD

OAK CHARCOAL