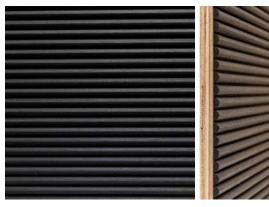

### **COLOUR VARIANTS**

ROSEWOOD

OAK SAND

OAK GRAY

**BLACK WOOD** 

SANDWOOD

BREEZE OAK

OAK TITANIUM

OAK WOOD

OAK CHARCOAL