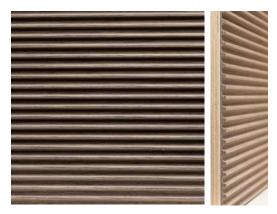

### KYMA

*Deluxe Veneers* FLUTED COLLECTION

BREEZE OAK

EBONY

BLACK WOOD

OAK GRAY

SMOKED OAK

OAK SAND

#### OAK TITANIUM

WALNUT

OAK WOOD