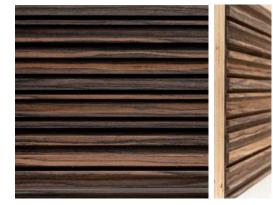

### VAULTED

BREEZE OAK

EBONY

BLACK WOOD

OAK GRAY

SAND WOOD

SMOKED OAK

TEAK

OAK SAND

OAK WOOD

OAK TITANIUM

WALNUT