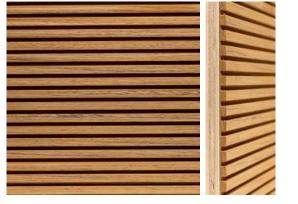

### KYMA

*Deluxe Veneers* FLUTED COLLECTION

BREEZE OAK

EBONY

BLACK WOOD

OAK GRAY

SMOKED OAK

OAK SAND

#### OAK TITANIUM

WALNUT

OAK WOOD