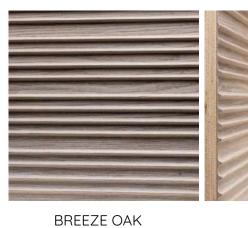

### **COLOUR VARIANTS**

ROSEWOOD

OAK SAND

OAK GRAY

**BLACK WOOD** 

SANDWOOD

BREEZE OAK

OAK TITANIUM